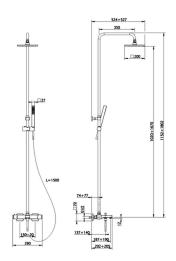

## MODEL RRC83010

3-functions Thermostatic shower set,2 outlet deviastop,adjustable riser column,sliding handshower holder,ABS 27x27mm one spray minimalist square handshower,200x200 mm square showerhead,150 cm smooth SILVERFLEX Flexible Hose