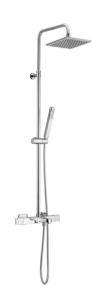

## 3-functions Thermostatic shower set SHOWER COLUMNS\_RRC83010

## MODEL RRC83010

3-functions Thermostatic shower set,2 outlet deviastop,adjustable riser column,sliding handshower holder,ABS 27x27mm one spray minimalist square handshower,200x200 mm square showerhead,150 cm smooth SILVERFLEX Flexible Hose