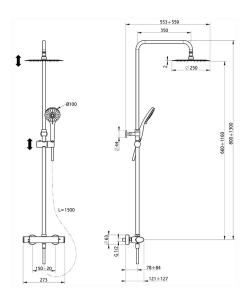

### MODEL **A3C82080**

2-functions Thermostatic shower set,2 outlet deviastop,adjustable riser column,sliding handshower holder,100 mm ABS 3 sprays handshower,D.250 mm INOX round showerhead,150 cm smooth SILVERFLEX Flexible Hose