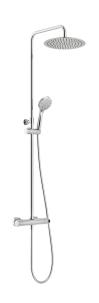

### MODEL **A3C82080**

2-functions Thermostatic shower set,2 outlet deviastop,adjustable riser column,sliding handshower holder,100 mm ABS 3 sprays handshower,D.250 mm INOX round showerhead,150 cm smooth SILVERFLEX Flexible Hose