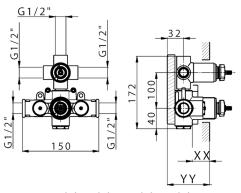

# Concealed thermostatic shower mixer, 3-outlets CONCEALED\_ZA019200

Piastra/Plate/Plaque/Platte/Placa 2-3mm: XX 25-40 YY 76-91 10mm: XX 21-34 YY 70-83

### MODEL **ZA019200**

Concealed thermostatic shower mixer, 3-outlets, with 1/2" 3 outlet deviastop cartridge, without trim kit

#### **CHARACTERISTICS**

Cartridge Spare Parts

Concealed

24.04A.PP

8x20 Plus P Thermostatic Valve