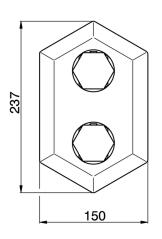

# Concealed thermostatic shower mixer, 3-outlets CONCEALED\_ZA019200

Piastra/Plate/Plaque/Platte/Placa 2-3mm: XX 25-40 YY 76-91 10mm: XX 21-34 YY 70-83

### MODEL **ZA019200**

Concealed thermostatic shower mixer, 3-outlets, with 1/2" 3 outlet deviastop cartridge, without trim kit