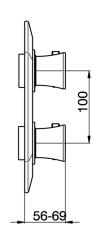

# Exposed part for con.thermo.shower mixer, 3-outlet CHERIE\_CE019200

#### MODEL CE019200

Exposed part for con.thermo.shower mixer, 3-outlet,wth 3 outlet deviastop,without concealed part,for item ZA019200