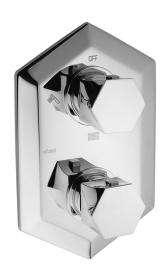

# Exposed part for con.thermo.shower mixer, 3-outlet CHERIE\_CE019200

#### MODEL CE019200

Exposed part for con.thermo.shower mixer, 3-outlet,wth 3 outlet deviastop,without concealed part,for item ZA019200

### **CHARACTERISTICS**

Installation Concealed Required concealed parts ZA019200