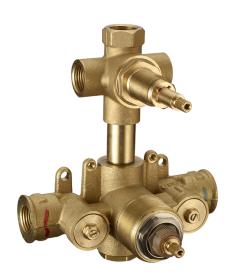

# Concealed thermostatic shower mixer, 3-outlets CONCEALED\_ZA019200

Piastra/Plate/Plaque/Platte/Placa 2-3mm: XX 25-40 YY 76-91 10mm: XX 21-34 YY 70-83

### MODEL **ZA019200**

Concealed thermostatic shower mixer, 3-outlets, with 1/2" 3 outlet deviastop cartridge, without trim kit

#### **CHARACTERISTICS**

Cartridge Spare Parts

Concealed

24.04A.PP

8x20 Plus P Thermostatic Valve