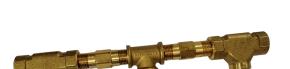

# Concealed washbasin mixer CONCEALED\_ZA033511

MODEL **ZA033511** 

Concealed washbasin mixer, right headvalve - left headvalve

#### **CHARACTERISTICS**

Concealed 1

2024-11-23