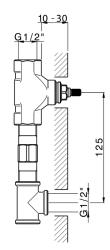

# **Exposed part for concealed washbasin mixer GRACE\_GS013512**

**MODEL** GS013512

Exposed part for concealed washbasin mixer, without concealed part, for item ZA033511

### **CHARACTERISTICS**

Installation Concealed ZA033511 Required concealed parts