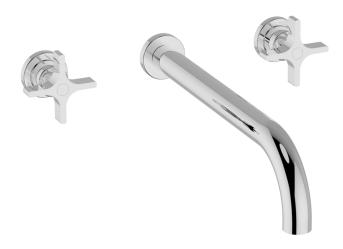

# **Exposed part for concealed washbasin mixer GRACE\_GS013512**

**MODEL** GS013512

Exposed part for concealed washbasin mixer, without concealed part, for item ZA033511

### **CHARACTERISTICS**

Installation Concealed ZA033511 Required concealed parts