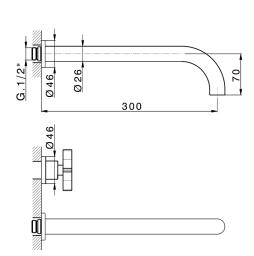

# **Exposed part for concealed washbasin mixer GRACE\_GS013512**

**MODEL** GS013512

Exposed part for concealed washbasin mixer, without concealed part, for item ZA033511

### **CHARACTERISTICS**

Installation Concealed ZA033511 Required concealed parts