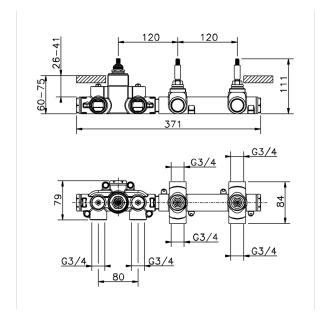

# 2 Function Concealed Thermostatic Valve CONCEALED\_ZA01R200

MODEL ZA01R200

2 Function Concealed Thermostatic Valve

### **CHARACTERISTICS**

Concealed 1

Cartridge Spare Parts 23.51A.HF

**HF Thermostatic Valve** 