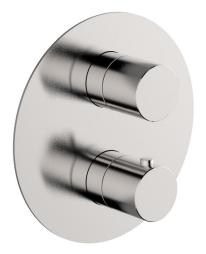

# Exposed part for Thermostatic One Box Valve SMOOTH X32\_X30BT030

MODEL X30BT030

Exposed part for Thermostatic One Box Valve,wth 1-2-3 outlet deviastop - with smooth handles,Minimum depth of installation: 67 mm,without concealed part - Inox AISI 316L,for items ZA00B030-ZA00B031

## Exposed part for Thermostatic One Box Valve SMOOTH X32\_X30BT030

X30BT030

https://en.cisal.it/exposed-part-for-thermostatic-one-box-valve-smooth-x32-x30bt030