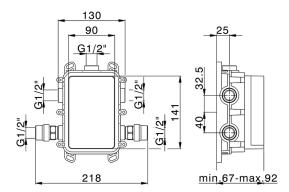

## CHARACTERISTICS

| Cartridge Spare Parts          | 24.04A.PP |
|--------------------------------|-----------|
| 8x20 Plus P Thermostatic Valve |           |
| Installation                   | Concealed |
| Required concealed parts       | ZA00B031  |
| ZA00B030                       |           |

## MODEL ZA00B031

One Box Universal Concealed Part, for 1,2 or 3 outlet thermostatic or single lever, without trim kit, with noise reducers, with sealing gasket

# One Box Universal Concealed Part ONE BOX\_ZA00B030

MODEL ZA00B030

One Box Universal Concealed Part, for 1,2 or 3 outlet thermostatic or single lever, without trim kit, without noise reducers, with sealing gasket