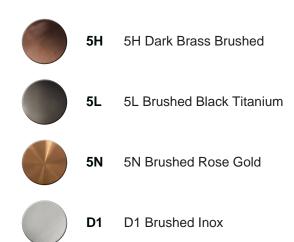

# cisal

# Exposed part for Thermostatic One Box Valve SMOOTH X32\_X30BT030



MODEL X30BT030

Exposed part for Thermostatic One Box Valve,wth 1-2-3 outlet deviastop - with smooth handles,Minimum depth of installation: 67 mm,without concealed part - Inox AISI 316L,for items ZA00B030-ZA00B031

#### AVAILABLE FINISHINGS



## CHARACTERISTICS

| Cartridge Spare Parts          | 24.04A.PP |
|--------------------------------|-----------|
| 8x20 Plus P Thermostatic Valve |           |
| Installation                   | Concealed |
| Required concealed parts       | ZA00B031  |
| ZA00B030                       |           |



Ø185

Ø45





The Cisal Devia Stop technology allows to adjust the water flow and to direct it to the selected output point (overhead soaker, hand shower, etc).



## Thermostatic

The Cisal thermostatic is your personal water manager, helping you to handle, control and save water and energy.





## Exposed part for Thermostatic One Box Valve SMOOTH X32\_X30BT030



X30BT030

https://en.cisal.it/exposed-part-for-thermostatic-one-box-valve-smooth-x32-x30bt030



# One Box Universal Conce