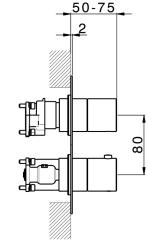

## CHARACTERISTICS

| Cartridge Spare Parts          | 24.04A.PP |
|--------------------------------|-----------|
| 8x20 Plus P Thermostatic Valve |           |
| Installation                   | Concealed |
| Required concealed parts       | ZA00B031  |
| ZA00B030                       |           |

## CHARACTERISTICS

Concealed 1

#### CHARACTERISTICS

Concealed 1