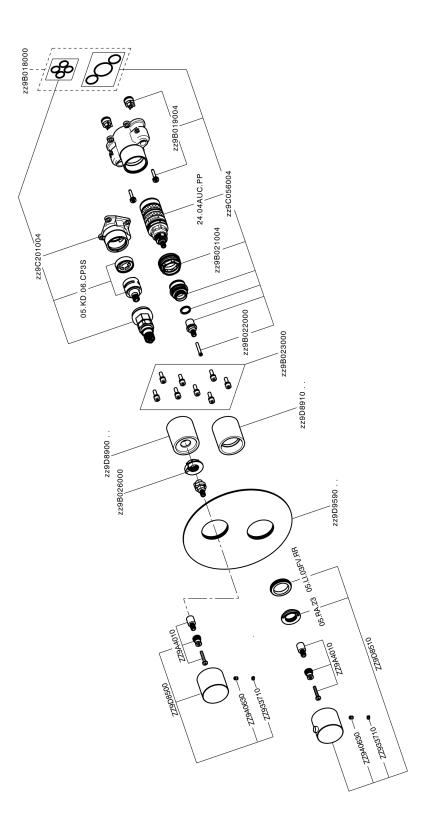

# Exposed part for Thermostatic One Box Valve SMOOTH X32\_X30BT030

MODEL X30BT030

Exposed part for Thermostatic One Box Valve,wth 1-2-3 outlet deviastop - with smooth handles,Minimum depth of installation: 67 mm,without concealed part - Inox AISI 316L,for items ZA00B030-ZA00B031

## CHARACTERISTICS

| Cartridge Spare Parts          | 24.04A.PP |
|--------------------------------|-----------|
| 8x20 Plus P Thermostatic Valve |           |
| Installation                   | Concealed |
| Required concealed parts       | ZA00B031  |
| ZA00B030                       |           |