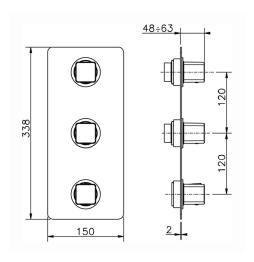

## 2 Function Concealed Thermostatic Valve CONCEALED\_ZA01V200

**MODEL** ZA01V200

2 Function Concealed Thermostatic Valve

### **CHARACTERISTICS**

Concealed

Cartridge Spare Parts 23.51A.HF

**HF Thermostatic Valve** 