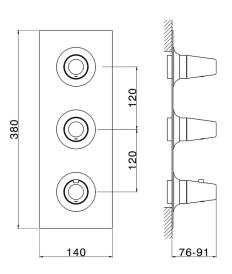

## 2 Function Concealed Thermostatic Valve CONCEALED\_ZA01V200

MODEL ZA01V200

2 Function Concealed Thermostatic Valve

### **CHARACTERISTICS**

Concealed

Cartridge Spare Parts 23.51A.HF

**HF Thermostatic Valve** 