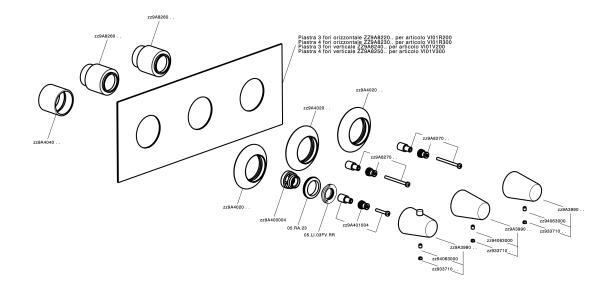

# **Cover Part for 2 Function Concealed Thermo Valve WELLNESS\_VI01V200**

MODEL VI01V200

Cover Part for 2 Function Concealed Thermo Valve, for item ZA01V200

### **CHARACTERISTICS**

Installation Concealed Required concealed parts ZA01V200

## Cover Part for 2 Function Concealed Thermo Valve WELLNESS\_VI01V200

VI01V200

https://en.cisal.it/cover-part-for-2-function-concealed-thermo-valve-wellness-vi01v200