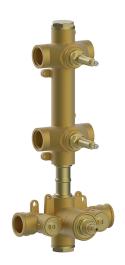

## 2 Function Concealed Thermostatic Valve CONCEALED\_ZA01V200

MODEL ZA01V200

2 Function Concealed Thermostatic Valve

### **CHARACTERISTICS**

Concealed

Cartridge Spare Parts 23.51A.HF

**HF Thermostatic Valve** 