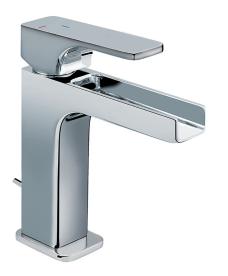

## Single lever washbasin mixer large EnergySave CUBIC\_CU00C495

MODEL CU00C495

Single lever washbasin mixer " large " EnergySave,waterfall spout,with automatic 1"1/4 automatic pop-up waste,G.3/8" stainless steel flexible hoses