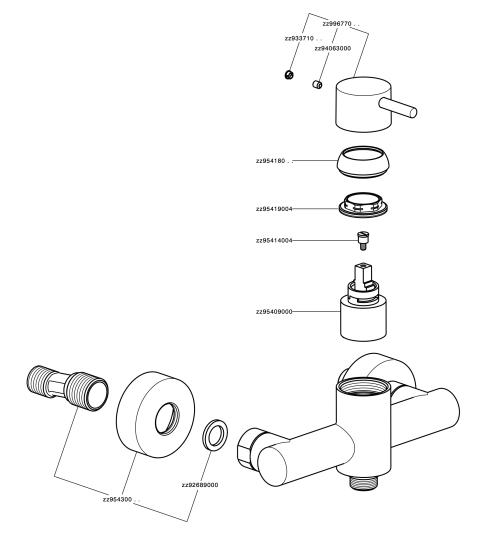

## Single lever shower mixer SLIM\_SM000440



G.1/2"

MODEL SM000440

Single lever shower mixer, without shower set, 1/2" M flexible connection

## AVAILABLE FINISHINGS



## CHARACTERISTICS

Cartridge Spare Parts ZZ95409000 35 mm Cartridge





## EcoStop

EcoStop feature limits water flow to approximately 50% of maximum output with one point of resistance on setting. Push slightly past the middle stop only when full water output is required. This will save water up to 50%.





Single lever shower mixer SLIM\_SM000440



SM000440

https://en.cisal.it/single-lever-shower-mixer-slimsm000440

2024-05-11