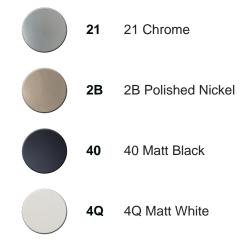

## Single lever shower mixer SLIM\_SM000440



G.1/2"

MODEL SM000440

Single lever shower mixer, without shower set, 1/2" M flexible connection

## AVAILABLE FINISHINGS



## CHARACTERISTICS

Cartridge Spare Parts ZZ95409000 35 mm Cartridge





## EcoStop

EcoStop feature limits water flow to approximately 50% of maximum output with one point of resistance on setting. Push slightly past the middle stop only when full water output is required. This will save water up to 50%.





Single lever shower mixer SLIM\_SM000440



SM000440

https://en.cisal.it/single-lever-shower-mixer-slimsm000440

2024-05-11