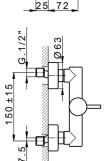

## Single lever shower mixer SLIM\_SM000440

G.1/2"

MODEL SM000440

Single lever shower mixer, without shower set, 1/2" M flexible connection