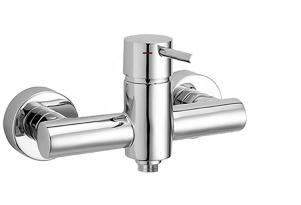

## Single lever shower mixer SLIM\_SM000440

G.1/2"

MODEL SM000440

Single lever shower mixer, without shower set, 1/2" M flexible connection

Single lever shower mixer SLIM\_SM000440

SM000440

https://en.cisal.it/single-lever-shower-mixer-slimsm000440

2024-05-11