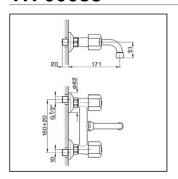

## Exposed sink mixer TR\_TR000380

**MODEL** 

TR000380

Exposed sink mixer, without handles

**AVAILABLE FINISHINGS** 

21 Chrome

**CHARACTERISTICS** 

## Exposed sink mixer TR\_TR000380

| NF     | DESCRIZIONE DESCRIPTION BESCHREIBUNG DÉSCRIPTION                                                                                   | N. CODICE<br>CODE NO.<br>WERKSNR.<br>NR. CODE |
|--------|------------------------------------------------------------------------------------------------------------------------------------|-----------------------------------------------|
| 1      | Eccentrico con rosone Excentric connection with escutcheon S - Anschluss m.Rosette Excentrique + rosace                            | ZZ 92730 0                                    |
| 1-1    | Guarnizione NBR 90 SH. 24x16x2,7<br>Gasket NBR 90 SH. 24x16x2,7<br>Dichtung NBR 90 SH. 24x16x2,7<br>Joint NBR 90 SH. 24x16x2,7     | ZZ 92689 0                                    |
| 2      | Vitone 1/2" "TR"<br>Headvalve 1/2" "TR"<br>Oberteil 1/2" "TR"<br>Tête 1/2" "TR"                                                    | ZZ 92869 0                                    |
| 2-1    | Vite M.4x4,5 tb. Ø8 t.cr.<br>Screw M.4x4,5<br>Schraube M.4x4,5<br>Vis M.4x4,5                                                      | ZZ 92625 0                                    |
| 2-2    | Guarnizione NBR 90 SH. 16,9x5,5x5<br>Gasket NBR 90 SH. 16,9x5,5x5<br>Dichtung NBR 90 SH. 16,9x5,5x5<br>Joint NBR 90 SH. 16,9x5,5x5 | ZZ 92699 0                                    |
| 3      | Canna fissa lavello a parete<br>Spout for sink/basin<br>Auslauf-WT-Wandbatterie<br>Bec lavabo/évier fixe                           | ZZ 90478 0                                    |
| $\cap$ |                                                                                                                                    |                                               |

| DESCRIZIONE DESCRIPTION   CODE NO.   NR.   DESCRIZIONE DESCRIPTION   NR.   NR.   DESCRIPTION   NR.   NR.   DESCRIPTION   NR.   NR.   DESCRIPTION   NR.   N |                                         |                                                                                                                                               |                             |                      |     |                             |          |
|------------------------------------------------------------------------------------------------------------------------------------------------------------------------------------------------------------------------------------------------------------------------------------------------------------------------------------------------------------------------------------------------------------------------------------------------------------------------------------------------------------------------------------------------------------------------------------------------------------------------------------------------------------------------------------------------------------------------------------------------------------------------------------------------------------------------------------------------------------------------------------------------------------------------------------------------------------------------------------------------------------------------------------------------------------------------------------------------------------------------------------------------------------------------------------------------------------------------------------------------------------------------------------------------------------------------------------------------------------------------------------------------------------------------------------------------------------------------------------------------------------------------------------------------------------------------------------------------------------------------------------------------------------------------------------------------------------------------------------------------------------------------------------------------------------------------------------------------------------------------------------------------------------------------------------------------------------------------------------------------------------------------------------------------------------------------------------------------------------------------------|-----------------------------------------|-----------------------------------------------------------------------------------------------------------------------------------------------|-----------------------------|----------------------|-----|-----------------------------|----------|
| 3-1 Mousseur M.22x1 IA Perlator M.22x1 IA Perlator M.22x1 IA Mousseur M.22x1 IA Cardruccia per aeratore M. 22x1  3-2 Kart./Perlator M.22x1 Cardouche x. mousseur M.22x1 Calotta 3/4 es.29 019.5  3-3 Mutter 3/4 019.5  Mutter 3/4 019.5  Zz 92615 0                                                                                                                                                                                                                                                                                                                                                                                                                                                                                                                                                                                                                                                                                                                                                                                                                                                                                                                                                                                                                                                                                                                                                                                                                                                                                                                                                                                                                                                                                                                                                                                                                                                                                                                                                                                                                                                                          |                                         | NR.                                                                                                                                           | DESCRIPTION<br>BESCHREIBUNG | CODE NO.<br>WERKSNR. | NR. | DESCRIPTION<br>BESCHREIBUNG | CC<br>WE |
| 3-2 Mousseur catridige M22x1                                                                                                                                                                                                                                                                                                                                                                                                                                                                                                                                                                                                                                                                                                                                                                                                                                                                                                                                                                                                                                                                                                                                                                                                                                                                                                                                                                                                                                                                                                                                                                                                                                                                                                                                                                                                                                                                                                                                                                                                                                                                                                 |                                         | 3-1 Mousseur M.22x1 IA Perlator M.22x1 IA Perlator M.22x1 IA Cartuccia per aeratore M.22x1 3-2 Mousseur cartridge M.22x1 Katt.Perlator M.22x1 |                             | ZZ 92835 0           |     |                             |          |
| 3-3 Nut 3/4" Ø19.5 ZZ 92615 0                                                                                                                                                                                                                                                                                                                                                                                                                                                                                                                                                                                                                                                                                                                                                                                                                                                                                                                                                                                                                                                                                                                                                                                                                                                                                                                                                                                                                                                                                                                                                                                                                                                                                                                                                                                                                                                                                                                                                                                                                                                                                                |                                         |                                                                                                                                               |                             | ZZ 92708 0           |     |                             |          |
|                                                                                                                                                                                                                                                                                                                                                                                                                                                                                                                                                                                                                                                                                                                                                                                                                                                                                                                                                                                                                                                                                                                                                                                                                                                                                                                                                                                                                                                                                                                                                                                                                                                                                                                                                                                                                                                                                                                                                                                                                                                                                                                              | 3-3 Nut 3/4" Ø19,5<br>Mutter 3/4" Ø19,5 |                                                                                                                                               | j                           | ZZ 92615 0           |     |                             |          |
|                                                                                                                                                                                                                                                                                                                                                                                                                                                                                                                                                                                                                                                                                                                                                                                                                                                                                                                                                                                                                                                                                                                                                                                                                                                                                                                                                                                                                                                                                                                                                                                                                                                                                                                                                                                                                                                                                                                                                                                                                                                                                                                              |                                         |                                                                                                                                               |                             |                      |     |                             |          |
|                                                                                                                                                                                                                                                                                                                                                                                                                                                                                                                                                                                                                                                                                                                                                                                                                                                                                                                                                                                                                                                                                                                                                                                                                                                                                                                                                                                                                                                                                                                                                                                                                                                                                                                                                                                                                                                                                                                                                                                                                                                                                                                              |                                         |                                                                                                                                               |                             |                      |     |                             |          |