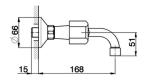

## Exposed sink mixer TR\_TR000380

**MODEL** 

TR000380

Exposed sink mixer, without handles

**AVAILABLE FINISHINGS** 

21 Chrome

**CHARACTERISTICS** 

## Exposed sink mixer TR\_TR000380

## **TR** 00038

- Gruppo lavello
  Sink mixer
  Spültisch-Wandbatterie
  Mélangeur évier mural

| bar | PORTATA BOCCA DI EROGAZIONE * SPOUT FLOW RATE DURCHFLUSS WANNENEINLAUF DÉBIT BEC DÉVERSEUR I/min. |  |  |  |
|-----|---------------------------------------------------------------------------------------------------|--|--|--|
| 0.5 | 6.5                                                                                               |  |  |  |
| 1   | 9                                                                                                 |  |  |  |
| 2   | 12.5                                                                                              |  |  |  |
| 3   | 15                                                                                                |  |  |  |
| 4   | 17.5                                                                                              |  |  |  |
| 5   | 19.5                                                                                              |  |  |  |