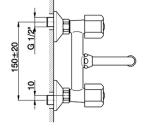

## Exposed sink mixer TR\_TR000380

**MODEL** 

TR000380

Exposed sink mixer, without handles

**AVAILABLE FINISHINGS** 

21 Chrome

**CHARACTERISTICS** 

## Exposed sink mixer TR\_TR000380