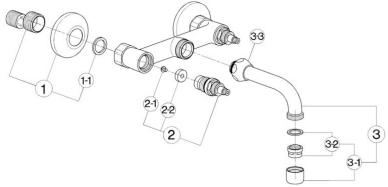

| NF     | DESCRIZIONE DESCRIPTION BESCHREIBUNG DÉSCRIPTION                                                                                   | N. CODICE<br>CODE NO.<br>WERKSNR.<br>NR. CODE |
|--------|------------------------------------------------------------------------------------------------------------------------------------|-----------------------------------------------|
| 1      | Eccentrico con rosone Excentric connection with escutcheon S - Anschluss m.Rosette Excentrique + rosace                            | ZZ 92730 0                                    |
| 1-1    | Guarnizione NBR 90 SH. 24x16x2,7<br>Gasket NBR 90 SH. 24x16x2,7<br>Dichtung NBR 90 SH. 24x16x2,7<br>Joint NBR 90 SH. 24x16x2,7     | ZZ 92689 0                                    |
| 2      | Vitone 1/2" "TR"<br>Headvalve 1/2" "TR"<br>Oberteil 1/2" "TR"<br>Tête 1/2" "TR"                                                    | ZZ 92869 0                                    |
| 2-1    | Vite M.4x4,5 tb. Ø8 t.cr.<br>Screw M.4x4,5<br>Schraube M.4x4,5<br>Vis M.4x4,5                                                      | ZZ 92625 0                                    |
| 2-2    | Guarnizione NBR 90 SH. 16,9x5,5x5<br>Gasket NBR 90 SH. 16,9x5,5x5<br>Dichtung NBR 90 SH. 16,9x5,5x5<br>Joint NBR 90 SH. 16,9x5,5x5 | ZZ 92699 0                                    |
| 3      | Canna fissa lavello a parete<br>Spout for sink/basin<br>Auslauf-WT-Wandbatterie<br>Bec lavabo/évier fixe                           | ZZ 90478 0                                    |
| $\cap$ |                                                                                                                                    |                                               |

| DESCRIZIONE DESCRIPTION   CODE NO.   NR.   DESCRIZIONE DESCRIPTION   NR.   NR.   DESCRIPTION   NR.   NR.   DESCRIPTION   NR.   NR.   DESCRIPTION   NR.   N |                                         |                                                                                                                                               |                             |                      |     |                             |          |
|------------------------------------------------------------------------------------------------------------------------------------------------------------------------------------------------------------------------------------------------------------------------------------------------------------------------------------------------------------------------------------------------------------------------------------------------------------------------------------------------------------------------------------------------------------------------------------------------------------------------------------------------------------------------------------------------------------------------------------------------------------------------------------------------------------------------------------------------------------------------------------------------------------------------------------------------------------------------------------------------------------------------------------------------------------------------------------------------------------------------------------------------------------------------------------------------------------------------------------------------------------------------------------------------------------------------------------------------------------------------------------------------------------------------------------------------------------------------------------------------------------------------------------------------------------------------------------------------------------------------------------------------------------------------------------------------------------------------------------------------------------------------------------------------------------------------------------------------------------------------------------------------------------------------------------------------------------------------------------------------------------------------------------------------------------------------------------------------------------------------------|-----------------------------------------|-----------------------------------------------------------------------------------------------------------------------------------------------|-----------------------------|----------------------|-----|-----------------------------|----------|
| 3-1 Mousseur M.22x1 IA Perlator M.22x1 IA Perlator M.22x1 IA Mousseur M.22x1 IA Cardruccia per aeratore M. 22x1  3-2 Kart./Perlator M.22x1 Cardouche x. mousseur M.22x1 Calotta 3/4 es.29 019.5  3-3 Mutter 3/4 019.5  Mutter 3/4 019.5  Zz 92615 0                                                                                                                                                                                                                                                                                                                                                                                                                                                                                                                                                                                                                                                                                                                                                                                                                                                                                                                                                                                                                                                                                                                                                                                                                                                                                                                                                                                                                                                                                                                                                                                                                                                                                                                                                                                                                                                                          |                                         | NR.                                                                                                                                           | DESCRIPTION<br>BESCHREIBUNG | CODE NO.<br>WERKSNR. | NR. | DESCRIPTION<br>BESCHREIBUNG | CC<br>WE |
| 3-2 Mousseur catridige M22x1                                                                                                                                                                                                                                                                                                                                                                                                                                                                                                                                                                                                                                                                                                                                                                                                                                                                                                                                                                                                                                                                                                                                                                                                                                                                                                                                                                                                                                                                                                                                                                                                                                                                                                                                                                                                                                                                                                                                                                                                                                                                                                 |                                         | 3-1 Mousseur M.22x1 IA Perlator M.22x1 IA Perlator M.22x1 IA Cartuccia per aeratore M.22x1 3-2 Mousseur cartridge M.22x1 Katt.Perlator M.22x1 |                             | ZZ 92835 0           |     |                             |          |
| 3-3 Nut 3/4" Ø19.5 ZZ 92615 0                                                                                                                                                                                                                                                                                                                                                                                                                                                                                                                                                                                                                                                                                                                                                                                                                                                                                                                                                                                                                                                                                                                                                                                                                                                                                                                                                                                                                                                                                                                                                                                                                                                                                                                                                                                                                                                                                                                                                                                                                                                                                                |                                         |                                                                                                                                               |                             | ZZ 92708 0           |     |                             |          |
|                                                                                                                                                                                                                                                                                                                                                                                                                                                                                                                                                                                                                                                                                                                                                                                                                                                                                                                                                                                                                                                                                                                                                                                                                                                                                                                                                                                                                                                                                                                                                                                                                                                                                                                                                                                                                                                                                                                                                                                                                                                                                                                              | 3-3 Nut 3/4" Ø19,5<br>Mutter 3/4" Ø19,5 |                                                                                                                                               | j                           | ZZ 92615 0           |     |                             |          |
|                                                                                                                                                                                                                                                                                                                                                                                                                                                                                                                                                                                                                                                                                                                                                                                                                                                                                                                                                                                                                                                                                                                                                                                                                                                                                                                                                                                                                                                                                                                                                                                                                                                                                                                                                                                                                                                                                                                                                                                                                                                                                                                              |                                         |                                                                                                                                               |                             |                      |     |                             |          |
|                                                                                                                                                                                                                                                                                                                                                                                                                                                                                                                                                                                                                                                                                                                                                                                                                                                                                                                                                                                                                                                                                                                                                                                                                                                                                                                                                                                                                                                                                                                                                                                                                                                                                                                                                                                                                                                                                                                                                                                                                                                                                                                              |                                         |                                                                                                                                               |                             |                      |     |                             |          |