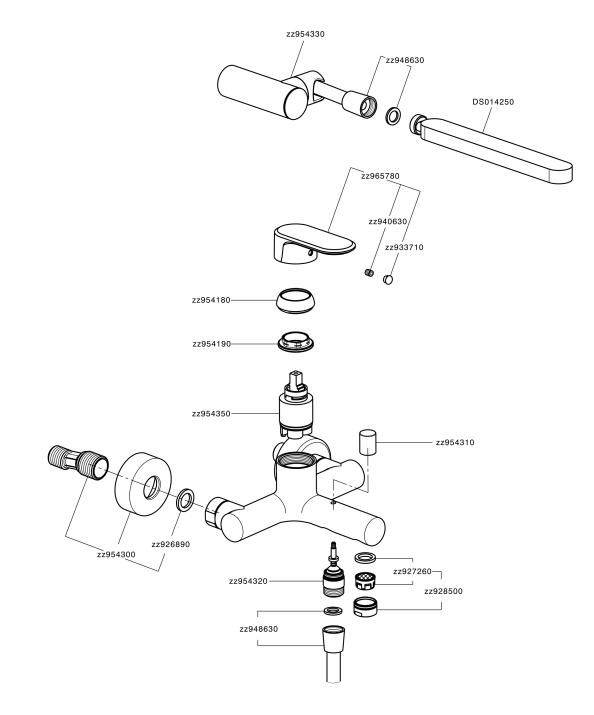

# cisal

## Single lever bath mixer, with shower set LINEAVIVA\_LV000120



MODEL LV000120

Single lever bath mixer, with shower set, wall mounted adjustable handshower bracket, minimalistic one spray handshower ABS, 150 cm SUPREME smooth flexible hose

#### AVAILABLE FINISHINGS



#### CHARACTERISTICS

Cartridge Spare Parts ZZ95435000 35 mm Cartridge



#### EcoStop

EcoStop feature limits water flow to approximately 50% of maximum output with one point of resistance on setting. Push slightly past the middle stop only when full water output is required. This will save water up to 50%.





### Single lever bath mixer, with shower set LINEAVIVA\_LV000120



LV000120

https://en.cisal.it/single-lever-bath-mixer-with-shower-set-lineavivalv000120

2024-05-04