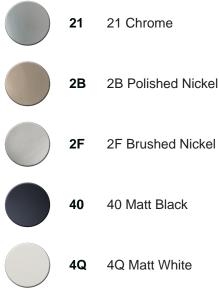

# cisal

## Single lever bath mixer, with shower set LINEAVIVA\_LV000120



MODEL LV000120

Single lever bath mixer, with shower set, wall mounted adjustable handshower bracket, minimalistic one spray handshower ABS, 150 cm SUPREME smooth flexible hose

#### AVAILABLE FINISHINGS



#### CHARACTERISTICS

Cartridge Spare Parts ZZ95435000 35 mm Cartridge



#### EcoStop

EcoStop feature limits water flow to approximately 50% of maximum output with one point of resistance on setting. Push slightly past the middle stop only when full water output is required. This will save water up to 50%.





### Single lever bath mixer, with shower set LINEAVIVA\_LV000120



LV000120

https://en.cisal.it/single-lever-bath-mixer-with-shower-set-lineavivalv000120

2024-05-04