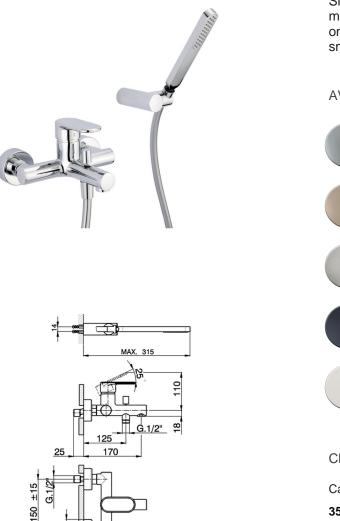

## Single lever bath mixer, with shower set LINEAVIVA\_LV000120

MODEL LV000120

Single lever bath mixer, with shower set, wall mounted adjustable handshower bracket, minimalistic one spray handshower ABS, 150 cm SUPREME smooth flexible hose

#### CHARACTERISTICS

Cartridge Spare Parts ZZ95435000 35 mm Cartridge