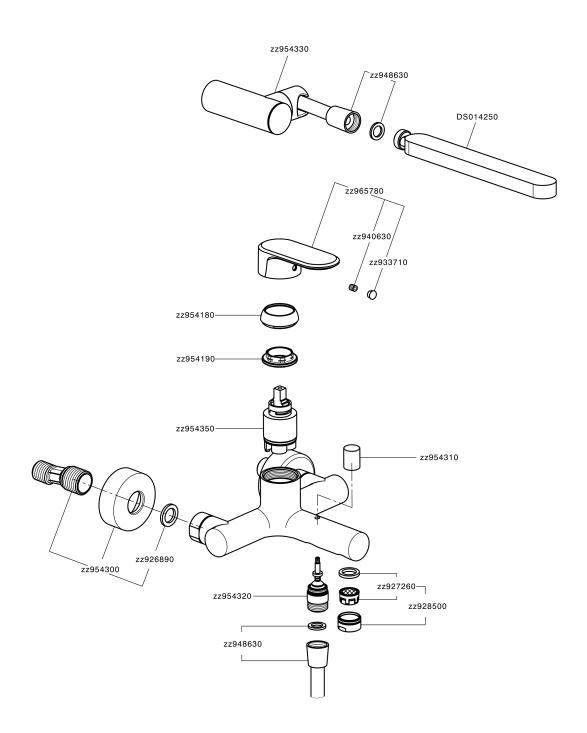

# Single lever bath mixer, with shower set LINEAVIVA\_LV000120





### MODEL LV000120

Single lever bath mixer, with shower set,wall mounted adjustable handshower bracket,minimalistic one spray handshower ABS,150 cm SUPREME smooth flexible hose

#### **AVAILABLE FINISHINGS**



21 Chrome



2B 2B Polished Nickel



2F 2F Brushed Nickel



40 Matt Black



4Q 4Q Matt White

### **CHARACTERISTICS**

Cartridge Spare Parts

ZZ95435000

35 mm Cartridge



#### **EcoStop**

EcoStop feature limits water flow to approximately 50% of maximum output with one point of resistance on setting. Push slightly past the middle stop only when full water output is required. This will save water up to 50%.





## Single lever bath mixer, with shower set LINEAVIVA\_LV000120



LV000120

https://en.cisal.it/single-lever-bath-mixer-with-shower-set-lineavivalv000120

2024-04-28