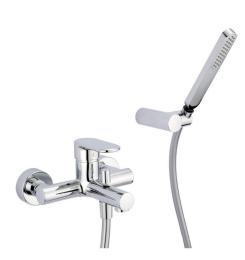

# Single lever bath mixer, with shower set LINEAVIVA\_LV000120

### MODEL LV000120

Single lever bath mixer, with shower set,wall mounted adjustable handshower bracket,minimalistic one spray handshower ABS,150 cm SUPREME smooth flexible hose