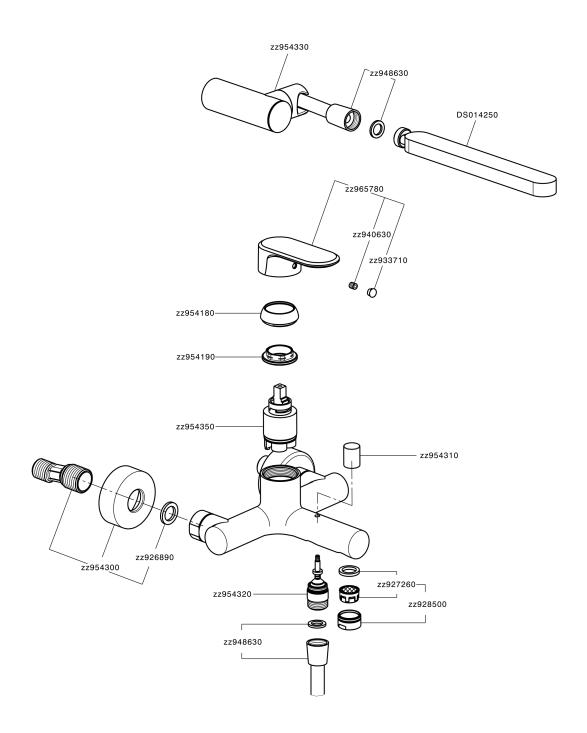

# Single lever bath mixer, with shower set LINEAVIVA\_LV000120





### MODEL LV000120

Single lever bath mixer, with shower set,wall mounted adjustable handshower bracket,minimalistic one spray handshower ABS,150 cm SUPREME smooth flexible hose

#### **AVAILABLE FINISHINGS**



21 Chrome



2B 2B Polished Nickel



2F 2F Brushed Nickel



40 Matt Black



4Q 4Q Matt White

### **CHARACTERISTICS**

Cartridge Spare Parts

ZZ95435000

35 mm Cartridge



#### **EcoStop**

EcoStop feature limits water flow to approximately 50% of maximum output with one point of resistance on setting. Push slightly past the middle stop only when full water output is required. This will save water up to 50%.





## Single lever bath mixer, with shower set LINEAVIVA\_LV000120



LV000120

https://en.cisal.it/single-lever-bath-mixer-with-shower-set-lineavivalv000120

2024-05-02