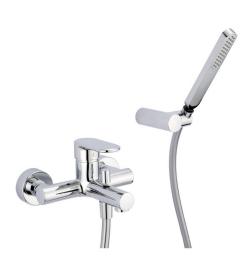

# Single lever bath mixer, with shower set LINEAVIVA\_LV000120

### MODEL LV000120

Single lever bath mixer, with shower set,wall mounted adjustable handshower bracket,minimalistic one spray handshower ABS,150 cm SUPREME smooth flexible hose

## Single lever bath mixer, with shower set LINEAVIVA\_LV000120

LV000120

https://en.cisal.it/single-lever-bath-mixer-with-shower-set-lineavivalv000120

2024-05-02