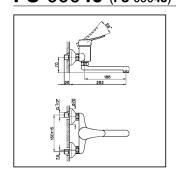

## FU 00040 (FU 00043)

- Monocomando lavello
- Single lever sink mixer
   Einhand-Wand-Spültischbatterie
   Mitigeur évier mural

| bar | PORTATA BOCCA DI EROGAZIONE * SPOUT FLOW RATE DURCHFLUSS WANNENEINLAUF DÉBIT BEC DÉVERSEUR  /min. |
|-----|---------------------------------------------------------------------------------------------------|
| 0.5 | 6                                                                                                 |
| 1   | 8                                                                                                 |
| 2   | 11.5                                                                                              |
| 3   | 14                                                                                                |
| 4   | 16                                                                                                |
| 5   | 17.5                                                                                              |