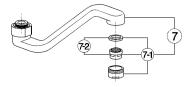

|   | NF  | ٦.                                                                              | DESCRIPTION BESCHREIBUNG DÉSCRIPTION | COL<br>WEF | DE NO.<br>RKSNR.<br>CODE |
|---|-----|---------------------------------------------------------------------------------|--------------------------------------|------------|--------------------------|
| ) | 7-1 | Aeratore M.24x1 IA<br>Mousseur M.24x1<br>Perlator M.24x1 IA<br>Mousseur M.24x1  | IA .                                 | zz         | 92836 0                  |
| ) | 7-2 | Cartuccia per aerat  Mousseur cartridge  Kart. t/Perlator M.2  Cartouche x mous | <i>M.24x1</i><br>4x1                 | ZZ         | 92695 0                  |
| ) |     |                                                                                 |                                      |            |                          |
| ) |     |                                                                                 |                                      |            |                          |
| ) |     |                                                                                 |                                      |            |                          |
| ) |     |                                                                                 |                                      |            |                          |