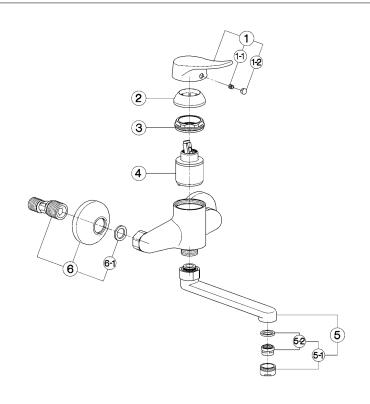

| NR.              | DESCRIZIONE<br>DESCRIPTION<br>BESCHREIBUNG<br>DÉSCRIPTION                                                                              | N. CODICE<br>CODE NO.<br>WERKSNR.<br>NR. CODE |
|------------------|----------------------------------------------------------------------------------------------------------------------------------------|-----------------------------------------------|
| 1 H              | ava monocomando "FU"<br><i>ever "FU"</i><br>ebel "FU"<br><i>evier "FU"</i>                                                             | ZZ 92910 0                                    |
| 1-1 <sup>S</sup> | rano punta piana inox M.6x6<br>crew-stainless steel M.6x6<br>ladenschraube M.6x6<br>is speciale inox M.6x6                             | ZZ 92645 0                                    |
| 1-2 A            | acchetta per leva<br><i>ap fo</i> r <i>lever</i><br>bdeckkappe f/Hebel<br><i>laquette levie</i> r                                      | ZZ 92710 0                                    |
| 2 E              | opricartuccia senza ideogrammi<br>scutcheon cartridge without ideogram<br>bdeckkappe ohne Ideogramm<br>ouvre-cartouche sans ideogramme | ZZ 92718 0                                    |
| 3 N              | alotta bloccaggio cartuccia piccola<br>ut for mixing valve-small<br>lutter t/Kartusche<br>crou pour cartouche                          | ZZ 92603 0                                    |
| 4 M              | artuccia monocomando piccola<br>lixing valve - small size<br>artusche<br>artouche mitigeurs                                            | ZZ 92909 0                                    |
|                  |                                                                                                                                        |                                               |

| DESCRIZIONE  DESCRIPTION  BESCHREIBUNG  DÉSCRIPTION                                                                            | N. CODICE<br>CODE NO.<br>WERKSNR.<br>NR. CODE                                                                                                                                                                                                                                                                                                                                                                                                                                                                                                                                                                                                                                                                                                                                        |
|--------------------------------------------------------------------------------------------------------------------------------|--------------------------------------------------------------------------------------------------------------------------------------------------------------------------------------------------------------------------------------------------------------------------------------------------------------------------------------------------------------------------------------------------------------------------------------------------------------------------------------------------------------------------------------------------------------------------------------------------------------------------------------------------------------------------------------------------------------------------------------------------------------------------------------|
| Canna ovale interasse 185<br>Swinging spout 185<br>Auslauf Wandspueltisch-185<br>Bec orientable 185                            | ZZ 92814 0                                                                                                                                                                                                                                                                                                                                                                                                                                                                                                                                                                                                                                                                                                                                                                           |
| Aeratore M.24x1 IA<br>Mousseur M.24x1 IA<br>Perlator M.24x1 IA<br>Mousseur M.24x1 IA                                           | ZZ 92836 0                                                                                                                                                                                                                                                                                                                                                                                                                                                                                                                                                                                                                                                                                                                                                                           |
| Cartuccia per aeratore M. 24x1 Mousseur cartridge M.24x1 Kart. t/Perlator M.24x1 Cartouche x mousseur M.24x1                   | ZZ 92695 0                                                                                                                                                                                                                                                                                                                                                                                                                                                                                                                                                                                                                                                                                                                                                                           |
| Eccentrico con rosone Excentric connection with escutcheon S - Anschluss m.Rosette Excentrique + rosace                        | ZZ 92848 0                                                                                                                                                                                                                                                                                                                                                                                                                                                                                                                                                                                                                                                                                                                                                                           |
| Guarnizione NBR 90 SH. 24x16x2,7<br>Gasket NBR 90 SH. 24x16x2,7<br>Dichtung NBR 90 SH. 24x16x2,7<br>Joint NBR 90 SH. 24x16x2,7 | ZZ 92689 0                                                                                                                                                                                                                                                                                                                                                                                                                                                                                                                                                                                                                                                                                                                                                                           |
| Canna ovale interasse 217<br>Swinging spout 217<br>Auslauf-Rohr-S-217<br>Bec orientable 217                                    | ZZ 92971 0                                                                                                                                                                                                                                                                                                                                                                                                                                                                                                                                                                                                                                                                                                                                                                           |
|                                                                                                                                | DESCRIPTION BESCHPTION BESCHPEIBUNG DESCRIPTION Canna ovale interasse 185 Swinging spout 185 Swinging spout 185 Bec orientable 185 Bec orientable 185 Avaratione M.24x1 IA Mousseur M.24x1 IA Cartuccia per aeratore M.24x1 Kart. I/Perlator M.24x1 Kart. I/Perlator M.24x1 Kart. I/Perlator M.24x1 Ecenthica connection with escutcheon Excentific connection with escutcheon Excentific connection with escutcheon Excentific connection with escutcheon Excentification NBR 99 SH. 24x16x2,7 Dichtung NBR 99 SH. 24x16x2,7 Dichtung NBR 99 SH. 24x16x2,7 Canna ovale interasse 217 Swinging spout 217 Swinging spout 217 Swinging spout 217 Swinging spout 217 Sulasial-Roin-S-217 |