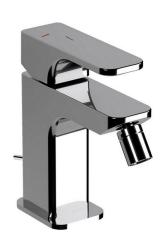

#### MODEL **CU000555**

Single lever bidet mixer EnergySave, with automatic 1"1/4 automatic pop-up waste, G.3/8" stainless steel flexible hoses