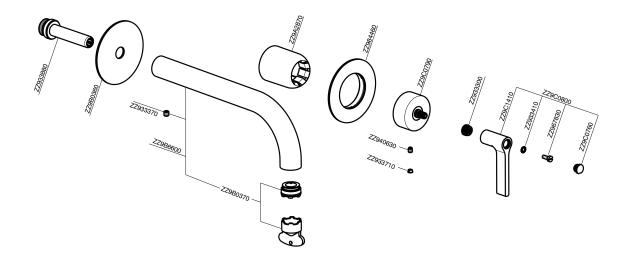

#### **CHARACTERISTICS**

Installation Concealed Required concealed parts ZA002450