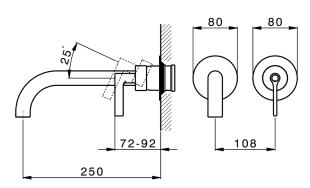

### MODEL **GC005511**

Exposed part for single lever washbasin valve, without concealed part, spout L.250 mm, for item Easy-Box ZA002450-ZA025510

#### **CHARACTERISTICS**

Installation Concealed Required concealed parts ZA002450