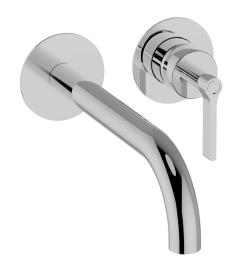

### MODEL **GC005511**

Exposed part for single lever washbasin valve, without concealed part, spout L.250 mm, for item Easy-Box ZA002450-ZA025510