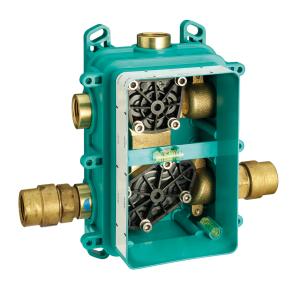

## One Box Universal Concealed Part ONE BOX\_ZA00B030

MODEL ZA00B030

One Box Universal Concealed Part, for 1,2 or 3 outlet thermostatic or single lever, without trim kit, without noise reducers, with sealing gasket

## **AVAILABLE FINISHINGS**

**04** 04 Without finishing

#### **CHARACTERISTICS**

Concealed 1