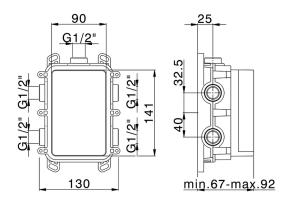

## One Box Universal Concealed Part ONE BOX\_ZA00B031

MODEL ZA00B031

One Box Universal Concealed Part, for 1,2 or 3 outlet thermostatic or single lever, without trim kit, with noise reducers, with sealing gasket

## **AVAILABLE FINISHINGS**

**04** 04 Without finishing

#### **CHARACTERISTICS**

Concealed 1