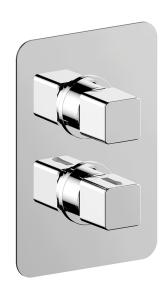

## **Exposed part for Thermostatic One Box Valve ONE BOX\_CU0BT030**

Exposed part for Thermostatic One Box Valve,wth 1-2-3 outlet deviastop,Minimum depth of installation: 67 mm,without concealed part,for items ZA00B030-ZA00B031

## **Exposed part for Thermostatic One Box Valve ONE BOX\_CU0BT030**

CU0BT030

https://en.cisal.it/exposed-part-for-thermostatic-one-box-valve-one-box-cu0bt030