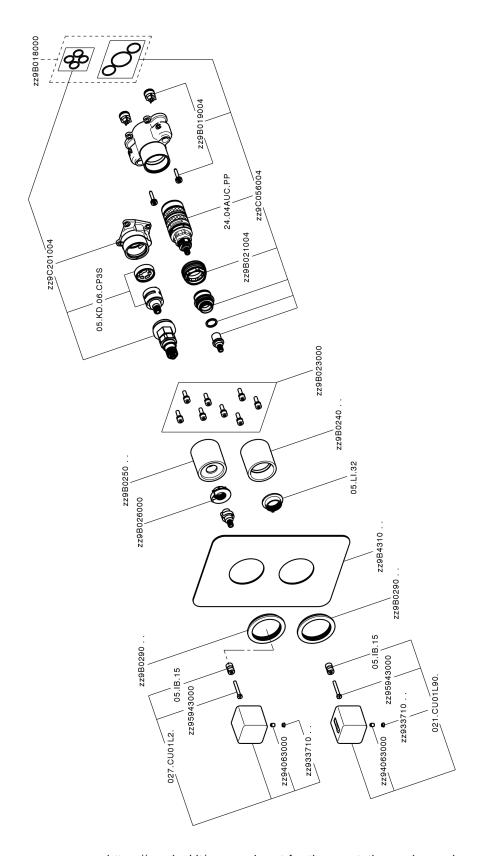

## **Exposed part for Thermostatic One Box Valve ONE BOX\_CU0BT030**

Exposed part for Thermostatic One Box Valve,wth 1-2-3 outlet deviastop,Minimum depth of installation: 67 mm,without concealed part,for items ZA00B030-ZA00B031

#### **CHARACTERISTICS**

Cartridge Spare Parts

24.04A.PP

8x20 Plus P Thermostatic Valve

Installation

Concealed

Required concealed parts ZA00B031

ZA00B030

## One Box Universal Concealed Part ONE BOX\_ZA00B031

MODEL ZA00B031

One Box Universal Concealed Part, for 1,2 or 3 outlet thermostatic or single lever, without trim kit, with noise reducers, with sealing gasket

## One Box Universal Concealed Part ONE BOX\_ZA00B030

MODEL ZA00B030

One Box Universal Concealed Part, for 1,2 or 3 outlet thermostatic or single lever, without trim kit, without noise reducers, with sealing gasket