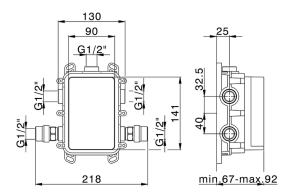

## One Box Universal Concealed Part ONE BOX\_ZA00B030

MODEL ZA00B030

One Box Universal Concealed Part, for 1,2 or 3 outlet thermostatic or single lever, without trim kit, without noise reducers, with sealing gasket

## **AVAILABLE FINISHINGS**

**04** 04 Without finishing

#### **CHARACTERISTICS**

Concealed 1