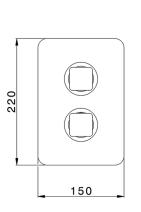

## **Exposed part for Thermostatic One Box Valve ONE BOX\_CU0BT030**

Exposed part for Thermostatic One Box Valve,wth 1-2-3 outlet deviastop,Minimum depth of installation: 67 mm,without concealed part,for items ZA00B030-ZA00B031

## **Exposed part for Thermostatic One Box Valve ONE BOX\_CU0BT030**

CU0BT030

https://en.cisal.it/exposed-part-for-thermostatic-one-box-valve-one-box-cu0bt030