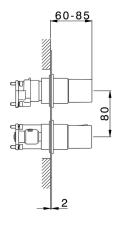

## **Exposed part for Thermostatic One Box Valve ONE BOX\_CU0BT030**

Exposed part for Thermostatic One Box Valve,wth 1-2-3 outlet deviastop,Minimum depth of installation: 67 mm,without concealed part,for items ZA00B030-ZA00B031

## **Exposed part for Thermostatic One Box Valve ONE BOX\_CU0BT030**

CU0BT030

https://en.cisal.it/exposed-part-for-thermostatic-one-box-valve-one-box-cu0bt030