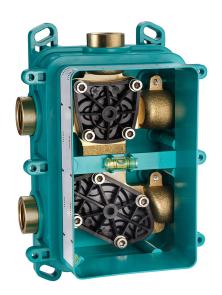

## One Box Universal Concealed Part ONE BOX\_ZA00B031

MODEL ZA00B031

One Box Universal Concealed Part, for 1,2 or 3 outlet thermostatic or single lever, without trim kit, with noise reducers, with sealing gasket

## **AVAILABLE FINISHINGS**

**04** 04 Without finishing

#### **CHARACTERISTICS**

Concealed 1