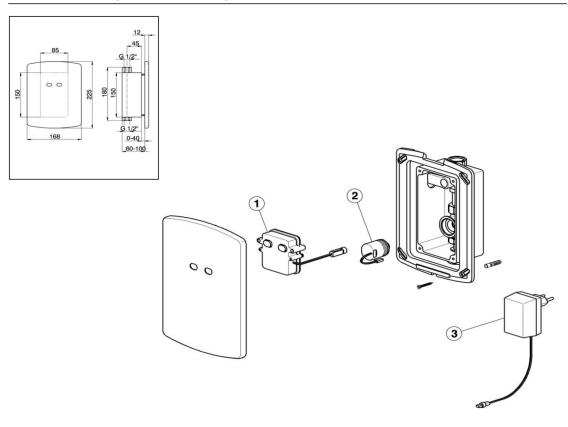

## TN 00271 0 (TN 00271 1)

|    | DESCRIZIONE                                                                                    | N.CODICE |    | DESCRIZIONE | N.CODICE |    | DESCRIZIONE | N.CODICE |
|----|------------------------------------------------------------------------------------------------|----------|----|-------------|----------|----|-------------|----------|
|    | DESCRIPTION                                                                                    | NR.CODE  |    | DESCRIPTION | NR.CODE  |    | DESCRIPTION | NR.CODE  |
| NR | DESCRIPTION                                                                                    | CODE NO. | NR | DESCRIPTION | CODE NO. | NR | DESCRIPTION | CODE NO. |
|    | BESCREIBUNG                                                                                    | WERSKNR. |    | BESCREIBUNG | WERSKNR. |    | BESCREIBUNG | WERSKNR. |
|    | DESCRIPCIÓN                                                                                    | N.CÓDIGO |    | DESCRIPCIÓN | N.CÓDIGO |    | DESCRIPCIÓN | N.CÓDIGO |
|    | . Parte elettronica orinatoio inc.a batteria                                                   |          |    |             |          |    |             |          |
|    | . Electr.pour urinoir encast alim.par pile                                                     |          |    |             |          |    |             |          |
| 1  | . Electronic set for concealed battery urinal set                                              | ZZ950450 |    |             |          |    |             |          |
|    | . Parte electrónica urinario por empotrar c/bate                                               |          |    |             |          |    |             |          |
|    | . Elektronik f/UP-Urinalarmatur - Batteriebetriet                                              |          |    |             |          |    |             |          |
|    | . Parte elettronica orinatoio inc.a rete                                                       |          |    |             |          |    |             |          |
| 4  | . Elect.pour urinoir encastalim.pour branchem                                                  | ZZ950460 |    |             |          |    |             |          |
| 1  | . Electronic set for concealed net urinal set . Parte electrónica urinario por empotrar de rec | 22950460 |    |             |          |    |             |          |
|    | . Elektronik f/UP-Urinalarmatur - Netzbetrieb                                                  |          |    |             |          |    |             |          |
|    | . Elettrovalvola per lavabo                                                                    |          |    |             |          |    |             |          |
|    | . Electronvanne pour lavabo                                                                    |          |    |             |          |    |             |          |
| 2  | . Electronic valve for basin                                                                   | ZZ950360 |    |             |          |    |             |          |
|    | . Electroválvula para lavabo                                                                   |          |    |             |          |    |             |          |
|    | . Elektroventil für Waschtischbatterie                                                         |          |    |             |          |    |             |          |
|    | . Trasformatore per orinatoio incasso                                                          |          |    |             |          |    |             |          |
|    | . Transformateur pour urinoir encastrer                                                        |          |    |             |          |    |             |          |
| 3  | . Transformer for concealed net urinal set                                                     | ZZ950470 |    |             |          |    |             |          |
|    | . Transformador para urinario por empotrar                                                     |          |    |             |          |    |             |          |
|    | . Steckernetzteil f/UP-Urinalarmatur                                                           |          |    |             |          |    |             |          |
|    |                                                                                                |          |    |             |          |    |             |          |
|    |                                                                                                |          |    |             |          |    |             |          |
|    |                                                                                                |          |    |             |          |    |             |          |
|    |                                                                                                |          |    |             |          |    |             |          |
|    |                                                                                                |          |    |             |          |    |             |          |
|    |                                                                                                |          |    |             |          |    |             |          |
|    |                                                                                                |          |    |             |          |    |             |          |
|    |                                                                                                |          |    |             |          |    |             |          |
|    |                                                                                                |          |    |             |          |    |             |          |
|    |                                                                                                |          |    |             |          |    |             |          |