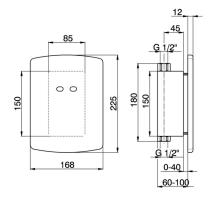

## Concealed urinal electronic valve TRONIC\_TN002710

**MODEL** 

TN002710

Concealed urinal electronic valve, battery suppy

**AVAILABLE FINISHINGS** 

21 Chrome

**CHARACTERISTICS** 