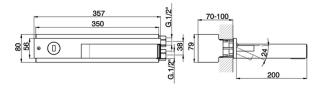

### Exposed single lever washbasin mixer WAVE\_WA002511

Exposed single lever washbasin mixer, with concealed part

### Exposed single lever washbasin mixer WAVE\_WA002511

WA002511

https://en.cisal.it/exposed-single-lever-washbasin-mixer-wavewa002511