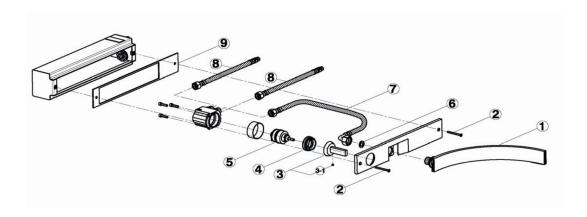

## WA 00251

| NR | DESCRIZIONE DESCRIPTION BESCREIBUNG                                                                           | N.CODICE<br>CODE NO.<br>WERSKNR. | NR. | DESCRIZIONE DESCRIPTION BESCREIBUNG                                                                                                     | N.CODICE<br>CODE NO.<br>WERSKNR. | NR. | DESCRIZIONE<br>DESCRIPTION<br>BESCREIBUNG | N.CODICE<br>CODE NO.<br>WERSKNR. |
|----|---------------------------------------------------------------------------------------------------------------|----------------------------------|-----|-----------------------------------------------------------------------------------------------------------------------------------------|----------------------------------|-----|-------------------------------------------|----------------------------------|
|    | DESCRIPTION                                                                                                   | NR.CODE                          |     | DESCRIPTION                                                                                                                             | NR.CODE                          |     | DESCRIPTION                               | NR.CODE                          |
| 1  | Bocca di erogazione Bath spout Wanneneinlauf Bec déverseur                                                    | ZZ944910                         | 6   | Guarnizione fibra 18,5x11x2<br>Gasket rubber 18,5x11x2<br>Fiberdichtung 18,5x11x2<br>Joint en fibre 18,5x11x2                           | ZZ927140                         |     |                                           |                                  |
| 2  | Vite M.4x45<br>Screw M.4x45<br>Schraube M.4x45<br>Vis M.4x45                                                  | ZZ944920                         | 7   | Flessibile 350 G.3/8"F x G.1/2"F<br>Flex 350 G.3/8"F x G.1/2"F<br>Anschlussschlauch 350 G.3/8"F x G.1/2"F<br>Flex 350 G.3/8"F x G.1/2"F | ZZ944930                         |     |                                           |                                  |
| 3  | Leva monocomando "WA"<br>Lever "WA"<br>Hebel "WA"<br>Levier "WA"                                              | ZZ944870                         | 8   | Flessibile 270 G.3/8"F x M.11x1M<br>Flex 270 G.3/8"F x M.11x1M<br>Anschlussschlauch 270G.3/8"FxM.11x1M<br>Flex 270 G.3/8"F x M.11x1M    | ZZ944940                         |     |                                           |                                  |
| 3- | Grano punta piana inox M.4x4<br>Screw-stainless steel M.4x4<br>Madenschraube M.4x4<br>Vis speciale inox M.4x4 | ZZ933280                         | 9   | Guarnizione per piastra<br>Gasket for plate<br>Dichtung fuer Platte<br>Joint pour plaque                                                | ZZ944950                         |     |                                           |                                  |
| 4  | Calotta bloccaggio cartuccia Nut for mixing valve Mutter f/Kartusche Ecrou pour cartouche                     | ZZ944880                         |     |                                                                                                                                         |                                  |     |                                           |                                  |
| 5  | Cartuccia monocomando<br>Mixing valve<br>Kartusche<br>Cartouche mitigeurs                                     | ZZ931970                         |     |                                                                                                                                         |                                  |     |                                           |                                  |