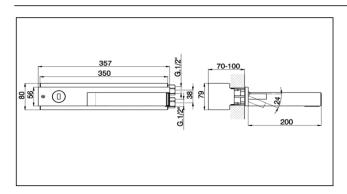

### Exposed single lever washbasin mixer WAVE\_WA002511

Exposed single lever washbasin mixer, with concealed part

### Exposed single lever washbasin mixer WAVE\_WA002511

WA002511

https://en.cisal.it/exposed-single-lever-washbasin-mixer-wavewa002511