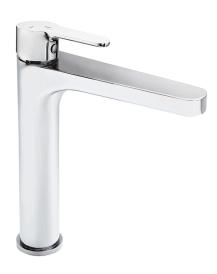

### MODEL **C2003545**

S.L.washbasin mixer- tall version -EnergySave, without automatic pop-up waste, G.3/8" stainless steel flexible hoses