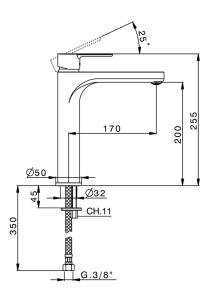

### MODEL **C2003545**

S.L.washbasin mixer- tall version -EnergySave, without automatic pop-up waste, G.3/8" stainless steel flexible hoses

#### **CHARACTERISTICS**

Cartridge Spare Parts

ZZ96800000

35 mm Cartridge

2024-12-22