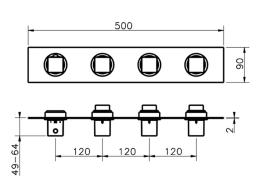

# Cover Part for 3 Function Concealed Thermo. Valve WAVE\_WE01R300

Cover Part for 3 Function Concealed Thermo. Valve, for item ZA01R300

## **CHARACTERISTICS**

Installation Concealed

Required concealed parts ZA01R300