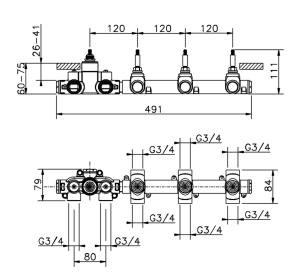

# 3 Function Concealed Thermostatic Built-in Part CONCEALED\_ZA01R300

MODEL ZA01R300

3 Function Concealed Thermostatic Built-in Part

## **CHARACTERISTICS**

Concealed

Cartridge Spare Parts 23.51A.HF

**HF Thermostatic Valve** 