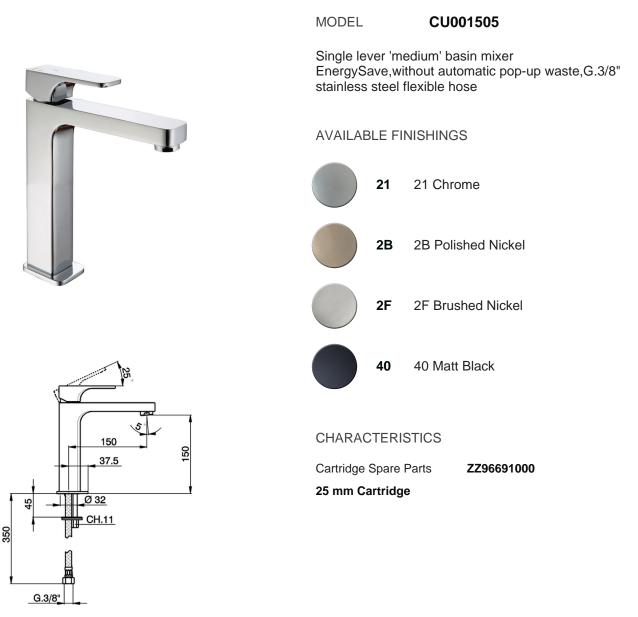

## Single lever 'medium' basin mixer EnergySave CUBIC\_CU001505

## Single lever 'medium' basin mixer EnergySave CUBIC\_CU001505

CU001505

https://en.cisal.it/single-lever-medium-basin-mixer-energysave-cubiccu001505