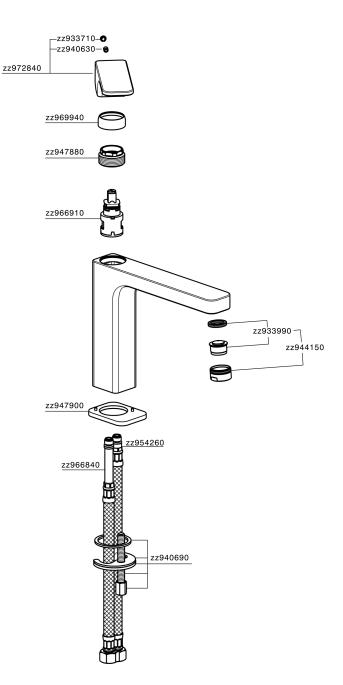

## Single lever 'medium' basin mixer EnergySave CUBIC\_CU001505

## Single lever 'medium' basin mixer EnergySave CUBIC\_CU001505

CU001505

https://en.cisal.it/single-lever-medium-basin-mixer-energysave-cubiccu001505