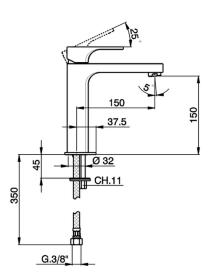

#### MODEL **CU001505**

Single lever 'medium' basin mixer EnergySave, without automatic pop-up waste, G.3/8" stainless steel flexible hose

#### **CHARACTERISTICS**

Cartridge Spare Parts

ZZ96691000

25 mm Cartridge