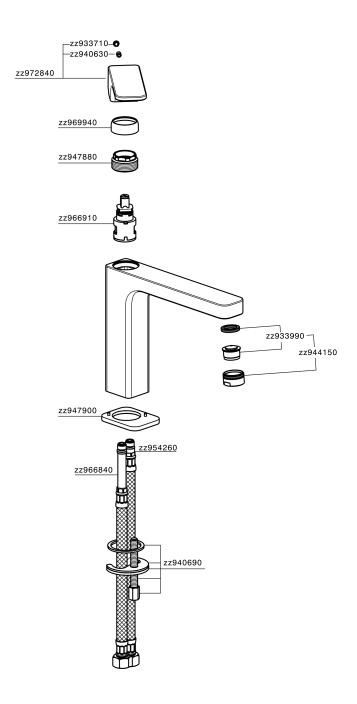

2F 2F Brushed Nickel



40 Matt Black

#### **CHARACTERISTICS**

Cartridge Spare Parts

ZZ96691000

25 mm Cartridge



#### **EcoStop**

EcoStop feature limits water flow to approximately 50% of maximum output with one point of resistance on setting. Push slightly past the middle stop only when full water output is required. This will save water up to 50%.



### **EnergySave**

Thanks to the EnergySave device, only cold water will be drawn if the lever is operated in the central position, so that the water heater will not be engaged and no hot water wasted, leading to considerable savings in energy and costs. The temperature can be adjusted by rotating the lever to the left, until the desired temperature is reached.





## Single lever 'medium' basin mixer EnergySave CUBIC\_CU001505



CU001505

https://en.cisal.it/single-lever-medium-basin-mixer-energysave-cubiccu001505