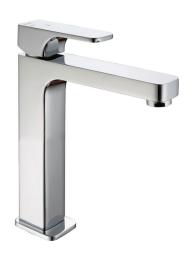

# Single lever 'medium' basin mixer EnergySave CUBIC\_CU001505

#### MODEL **CU001505**

Single lever 'medium' basin mixer EnergySave, without automatic pop-up waste, G.3/8" stainless steel flexible hose