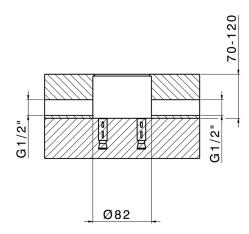

## Concealed part single lever free-standing CONCEALED\_ZA004510

MODEL **ZA004510** 

Concealed part single lever free-standing

**AVAILABLE FINISHINGS** 

**04** 04 Without finishing

**CHARACTERISTICS** 

Concealed 1