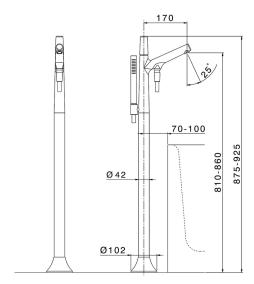

## Exposed part for single-lever bath shower mixer VITA\_VI014200

MODEL VI014200

Exposed part for single-lever bath shower mixer, handshower holder on column, minimalistic one spray handshower, 150 cm smooth SUPREME Flexible Hose, for items ZA004510

## **CHARACTERISTICS**

Cartridge Spare Parts ZZ9A708000 25mm Joystick single-lever cartridge

Installation Concealed Required concealed parts ZA004510