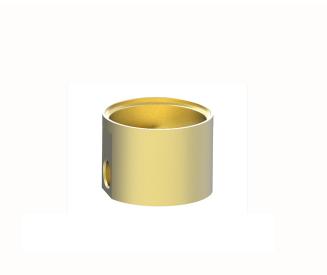

## Concealed part single lever free-standing CONCEALED\_ZA004510

MODEL **ZA004510** 

Concealed part single lever free-standing

**AVAILABLE FINISHINGS** 

**04** 04 Without finishing

**CHARACTERISTICS** 

Concealed 1