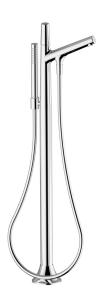

## Exposed part for single-lever bath shower mixer VITA\_VI014200

MODEL VI014200

Exposed part for single-lever bath shower mixer, handshower holder on column, minimalistic one spray handshower, 150 cm smooth SUPREME Flexible Hose, for items ZA004510

## **CHARACTERISTICS**

Cartridge Spare Parts ZZ9A708000 25mm Joystick single-lever cartridge

Installation Concealed Required concealed parts ZA004510