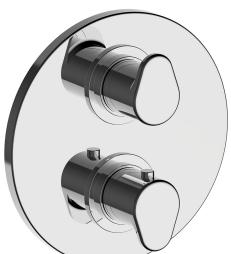

# **Exposed part for Thermostatic One Box Valve ONE BOX\_A30BT030**

A30BT030

https://en.cisal.it/exposed-part-for-thermostatic-one-box-valve-one-box-a30bt030

# **Exposed part for Thermostatic One Box Valve ONE BOX\_A30BT030**

**MODEL** A30BT030

Exposed part for Thermostatic One Box Valve, wth 1-2-3 outlet deviastop, Minimum depth of installation: 67 mm, without concealed part, for items ZA00B030-ZA00B031

#### **CHARACTERISTICS**

24.04A.PP Cartridge Spare Parts

8x20 Plus P Thermostatic Valve

Installation Concealed

ZA00B031 Required concealed parts

ZA00B030