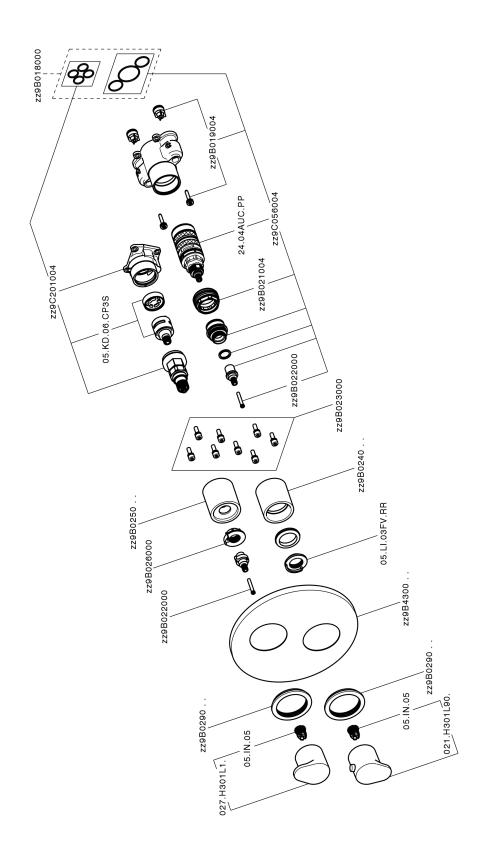

#### **CHARACTERISTICS**

24.04A.PP Cartridge Spare Parts

8x20 Plus P Thermostatic Valve

Installation Concealed

ZA00B031 Required concealed parts

ZA00B030

#### **DeviaStop**

The Cisal Devia Stop technology allows to adjust the water flow and to direct it to the selected output point (overhead soaker, hand shower, etc).

#### **Thermostatic**

The Cisal thermostatic is your personal water manager, helping you to handle, control and save water and energy.