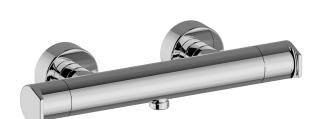

# Thermostatic shower mixer ROCK&ROLL\_RKT01010

MODEL RKT01010

Thermostatic shower mixer, without shower set, 1/2" M flexible connection