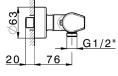

# Thermostatic shower mixer ROCK&ROLL\_RKT01010

MODEL RKT01010

Thermostatic shower mixer, without shower set, 1/2" M flexible connection

### **CHARACTERISTICS**

Cartridge Spare Parts

22.04A.AR - ZZ97279004

Argo 2 (long filter) Thermostatic Valve