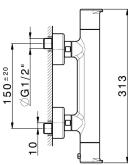

# Thermostatic shower mixer ROCK&ROLL\_RKT01010

MODEL RKT01010

Thermostatic shower mixer, without shower set, 1/2" M flexible connection

### **CHARACTERISTICS**

Cartridge Spare Parts

22.04A.AR - ZZ97279004

Argo 2 (long filter) Thermostatic Valve