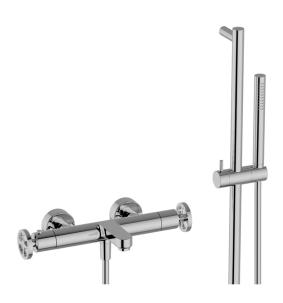

# Thermostatic bath-shower mixer with sliding bar GRACE\_MNS21016

#### **MODEL** MNS21016

Thermostatic bath-shower mixer with sliding bar,60 cm slide rail kit with sliding bracket,22,5 mm Brass One Spray handshower,150 cm SUPREME smooth flexible hose