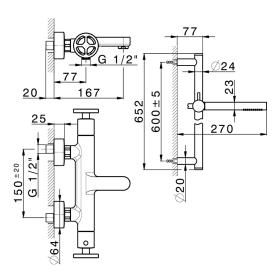

# Thermostatic bath-shower mixer with sliding bar GRACE\_MNS21016

#### **MODEL** MNS21016

Thermostatic bath-shower mixer with sliding bar,60 cm slide rail kit with sliding bracket,22,5 mm Brass One Spray handshower,150 cm SUPREME smooth flexible hose