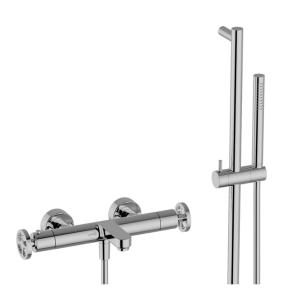

# Thermostatic bath-shower mixer with sliding bar GRACE\_MNS21016

The Cisal Devia Stop technology allows to adjust the water flow and to direct it to the selected output point (overhead soaker, hand shower, etc).

#### **MODEL** MNS21016

Thermostatic bath-shower mixer with sliding bar,60 cm slide rail kit with sliding bracket,22,5 mm Brass One Spray handshower,150 cm SUPREME smooth flexible hose