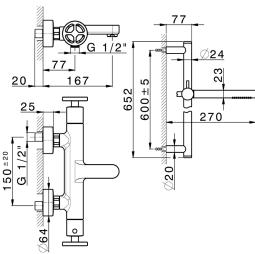

#### **MODEL** MNS21016

Thermostatic bath-shower mixer with sliding bar,60 cm slide rail kit with sliding bracket,22,5 mm Brass One Spray handshower,150 cm SUPREME smooth flexible hose