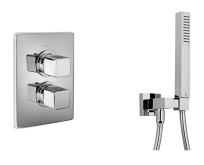

#### MODEL CU0KT020

Concealed thermostatic shower mixer,1/2"
Concealed Thermostatic Mixer,2 outlet deviastop cartridge,wall mounted adjustable handshower bracket,400 mm shower arm,250x250 mm INOX square showerhead 2 mm thick,27x27 mm one spray minimalist square handshower,1/2" wall elbow,150 cm smooth SILVERFLEX Flexible Hose