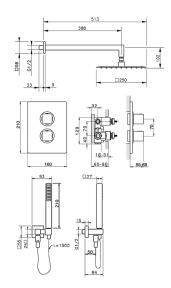

#### MODEL CU0KT020

Concealed thermostatic shower mixer,1/2"
Concealed Thermostatic Mixer,2 outlet deviastop cartridge,wall mounted adjustable handshower bracket,400 mm shower arm,250x250 mm INOX square showerhead 2 mm thick,27x27 mm one spray minimalist square handshower,1/2" wall elbow,150 cm smooth SILVERFLEX Flexible Hose

#### **CHARACTERISTICS**

Cartridge Spare Parts 24.04A.PP

8x20 Plus P Thermostatic Valve