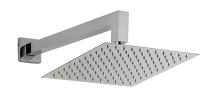

#### MODEL CU0KT020

Concealed thermostatic shower mixer,1/2"
Concealed Thermostatic Mixer,2 outlet deviastop cartridge,wall mounted adjustable handshower bracket,400 mm shower arm,250x250 mm INOX square showerhead 2 mm thick,27x27 mm one spray minimalist square handshower,1/2" wall elbow,150 cm smooth SILVERFLEX Flexible Hose