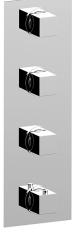

## 3 Function Concealed Thermostatic Built-in Part CONCEALED\_ZA01V300

 MODEL ZA01V300

3 Function Concealed Thermostatic Built-in Part

#### **CHARACTERISTICS**

Concealed

Cartridge Spare Parts 23.51A.HF

**HF Thermostatic Valve** 