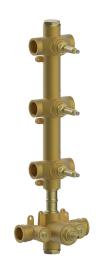

## 3 Function Concealed Thermostatic Built-in Part CONCEALED\_ZA01V300

 MODEL ZA01V300

3 Function Concealed Thermostatic Built-in Part

#### **CHARACTERISTICS**

Concealed

Cartridge Spare Parts 23.51A.HF

**HF Thermostatic Valve** 