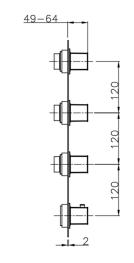

## 3 Function Concealed Thermostatic Built-in Part CONCEALED\_ZA01V300

 MODEL ZA01V300

3 Function Concealed Thermostatic Built-in Part

#### **CHARACTERISTICS**

Concealed

Cartridge Spare Parts 23.51A.HF

**HF Thermostatic Valve** 