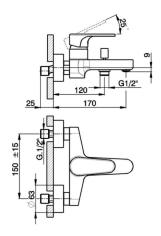

# Single lever bath mixer ALMA\_A3000130

MODEL **A3000130** 

Single lever bath mixer, without shower set, 1/2" M flexible connection