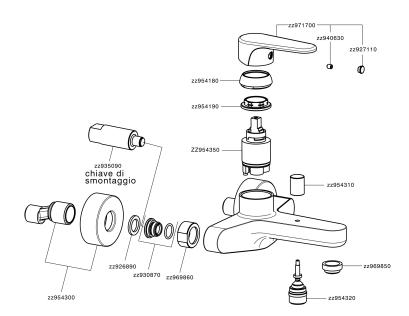

# Single lever bath mixer ALMA\_A3000130



MODEL **A3000130** 

Single lever bath mixer, without shower set, 1/2" M flexible connection

## **AVAILABLE FINISHINGS**



21 Chrome



2F 40 Matt Black

### **CHARACTERISTICS**

Cartridge Spare Parts

ZZ95435000

35 mm Cartridge





## **EcoStop**

EcoStop feature limits water flow to approximately 50% of maximum output with one point of resistance on setting. Push slightly past the middle stop only when full water output is required. This will save water up to 50%.





# Single lever bath mixer ALMA\_A3000130



A3000130

https://en.cisal.it/single-lever-bath-mixer-almaa3000130