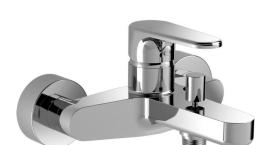

# Single lever bath mixer ALMA\_A3000130

MODEL **A3000130** 

Single lever bath mixer, without shower set, 1/2" M flexible connection