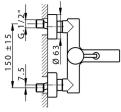

#### SM000130

Single lever bath mixer, without shower set, 1/2" M flexible connection