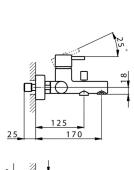

#### SM000130

Single lever bath mixer, without shower set, 1/2" M flexible connection