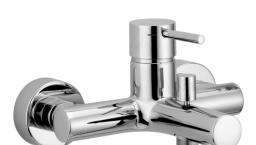

# Single lever bath mixer SLIM\_SM000130

#### SM000130

Single lever bath mixer, without shower set, 1/2" M flexible connection