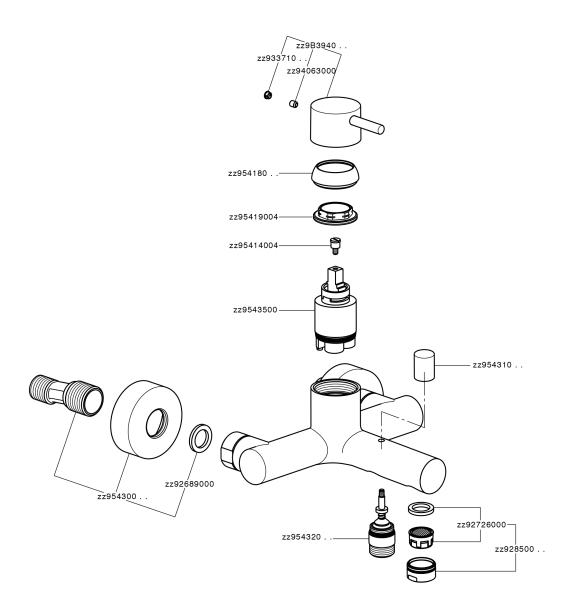

# Single lever bath mixer SLIM\_SM000130







#### MODEL

#### SM000130

Single lever bath mixer, without shower set, 1/2" M flexible connection

## **AVAILABLE FINISHINGS**



21 Chrome



2B Polished Nickel



40 Matt Black



4Q Matt White

## **CHARACTERISTICS**

Cartridge Spare Parts

ZZ95435000

35 mm Cartridge



## **EcoStop**

EcoStop feature limits water flow to approximately 50% of maximum output with one point of resistance on setting. Push slightly past the middle stop only when full water output is required. This will save water up to 50%.





## Single lever bath mixer SLIM\_SM000130



SM000130

https://en.cisal.it/single-lever-bath-mixer-slim-sm000130