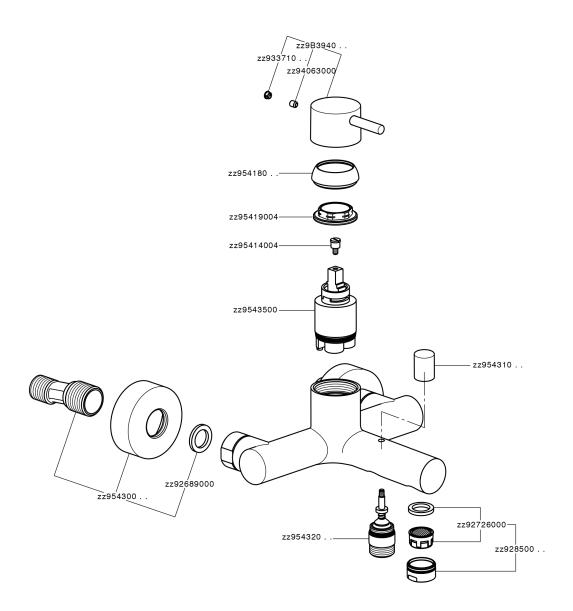

# Single lever bath mixer SLIM\_SM000130







#### MODEL

#### SM000130

Single lever bath mixer, without shower set, 1/2" M flexible connection

## **AVAILABLE FINISHINGS**



21 Chrome



2B Polished Nickel



40 Matt Black



4Q Matt White

## **CHARACTERISTICS**

Cartridge Spare Parts

ZZ95435000

35 mm Cartridge



## **EcoStop**

EcoStop feature limits water flow to approximately 50% of maximum output with one point of resistance on setting. Push slightly past the middle stop only when full water output is required. This will save water up to 50%.





## Single lever bath mixer SLIM\_SM000130



SM000130

https://en.cisal.it/single-lever-bath-mixer-slim-sm000130

2025-01-05