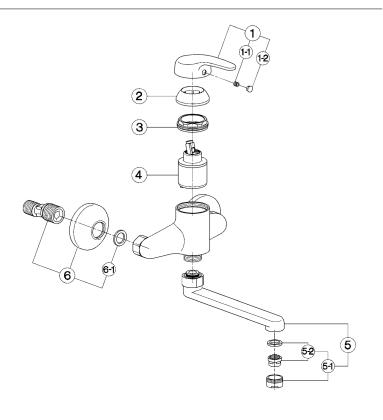

| NR                                                         | В                                                                                            | DESCRIZIONE<br>DESCRIPTION<br>ESCHREIBUNG<br>DÉSCRIPTION | N. CODICE<br>CODE NO.<br>WERKSNR.<br>NR. CODE |
|------------------------------------------------------------|----------------------------------------------------------------------------------------------|----------------------------------------------------------|-----------------------------------------------|
| Leva monocomando "EU"  1 Lever "EU" Hebel "EU" Levier "EU" |                                                                                              |                                                          | ZZ 92857 0                                    |
| 1-1                                                        | Grano punta piana in<br>Screw-stainless steel<br>Madenschraube M.6x<br>Vis speciale inox M.6 | <i>M.6x6</i><br>6                                        | ZZ 92645 0                                    |
| 1-2                                                        | Placchetta per leva<br>Cap for lever<br>Abdeckkappe f/Hebel<br>Plaquette levier              |                                                          | ZZ 92710 0                                    |
| 2                                                          | Copricartuccia senza<br>Escutcheon cartridge<br>Abdeckkappe ohne Id<br>Couvre-cartouche sai  | without ideogram<br>eogramm                              | ZZ 92718 0                                    |
| 3                                                          | Calotta bloccaggio ca<br>Nut for mixing valve-<br>Mutter t/Kartusche<br>Ecrou pour cartouche | small                                                    | ZZ 92603 0                                    |
| 4                                                          | Cartuccia monocoma<br>Mixing valve - small<br>Kartusche<br>Cartouche mitigeurs               |                                                          | ZZ 92909 0                                    |
|                                                            |                                                                                              |                                                          |                                               |

| DESCRIZIONE DESCRIPTION BESCHREIBUNG DÉSCRIPTION             | N. CODICE<br>CODE NO.<br>WERKSNR.<br>NR. CODE                                                                                                                                                                                                                                                                                                                                                                                                                                                                                                                                                                                                                                         |
|--------------------------------------------------------------|---------------------------------------------------------------------------------------------------------------------------------------------------------------------------------------------------------------------------------------------------------------------------------------------------------------------------------------------------------------------------------------------------------------------------------------------------------------------------------------------------------------------------------------------------------------------------------------------------------------------------------------------------------------------------------------|
| Swinging spout 185                                           | ZZ 92814 0                                                                                                                                                                                                                                                                                                                                                                                                                                                                                                                                                                                                                                                                            |
| Mousseur M.24x1 IA<br>Perlator M.24x1 IA                     | ZZ 92836 0                                                                                                                                                                                                                                                                                                                                                                                                                                                                                                                                                                                                                                                                            |
| Mousseur cartridge M.24x1                                    | ZZ 92695 0                                                                                                                                                                                                                                                                                                                                                                                                                                                                                                                                                                                                                                                                            |
| Excentric connection with escutcheon                         | ZZ 92848 0                                                                                                                                                                                                                                                                                                                                                                                                                                                                                                                                                                                                                                                                            |
| Gasket NBR 90 SH. 24x16x2,7<br>Dichtung NBR 90 SH. 24x16x2,7 | ZZ 92689 0                                                                                                                                                                                                                                                                                                                                                                                                                                                                                                                                                                                                                                                                            |
| Swinging spout 217                                           | ZZ 92971 0                                                                                                                                                                                                                                                                                                                                                                                                                                                                                                                                                                                                                                                                            |
|                                                              | DESCRIPTION BESCHREIBUNG DESCRIPTION DESCRIPTION  Canna ovale interasse 185 Swinging spout 185 Auslauf Wandspueltisch-185 Bec orientable 185 Bec orientable 185 Bec orientable 185 Avarlage M. 24x1 IA Mousseur M. 24x1 IA Mousseur M. 24x1 IA Mousseur M. 24x1 IA Cartuccia per aeratore M. 24x1 Kart. I Perlator M. 24x1 Kart. I Perlator M. 24x1 Cartuculte A mousseur M. 24x1 Eccentifico connection with sesurcheon S Anschluss m. Rosette Excentrique + rosace Guarnizione NBR 90 SH. 24x16x2,7 Dichtung NBR 90 SH. 24x16x2,7 Dichtung NBR 90 SH. 24x16x2,7 Canna ovale interasse 217 Swinging spout 217 Canna ovale interasse 217 Swinging spout 217 Canna ovale interasse 217 |

|   | NR.                                                              | DESCRIZIONE DESCRIPTION BESCHREIBUNG DÉSCRIPTION | N. CODICE<br>CODE NO.<br>WERKSNR.<br>NR. CODE |
|---|------------------------------------------------------------------|--------------------------------------------------|-----------------------------------------------|
| 0 | 7-1 Aeratore M.24 Perlator M.24 Mousseur M.24 Mousseur M.24      | <i>24x1 IA</i><br><1 IA                          | ZZ 92836 0                                    |
| D | 7-2 Cartuccia per a Mousseur cart Kart. f/Perlator Cartouche x n | ZZ 92695 0                                       |                                               |
| 0 |                                                                  |                                                  |                                               |
| D |                                                                  |                                                  |                                               |
| 0 |                                                                  |                                                  |                                               |
| D |                                                                  |                                                  |                                               |
|   |                                                                  |                                                  | EU.4                                          |