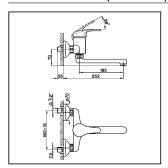

## **Exposed single lever sink mixer KITCHEN\_EU000430**

MODEL EU000430

Exposed single lever sink mixer, swivel spout

**AVAILABLE FINISHINGS** 

**21** 21 Chrome

**CHARACTERISTICS** 

Cartridge Spare Parts **ZZ92909000** 

## **Exposed single lever sink mixer KITCHEN\_EU000430**

## EU 00040 (EU 00043)

- Monocomando lavello
- Single lever sink mixerEinhand-Wand-Spültischbatterie
- Mitigeur évier mural

| bar    | PORTATA BOCCA DI EROGAZIONE * SPOUT FLOW RATE DURCHFLUSS WANNENEINLAUF DÉBIT BEC DÉVERSEUR I/min. |  |
|--------|---------------------------------------------------------------------------------------------------|--|
| 0.5    | 6                                                                                                 |  |
| 1      | 8                                                                                                 |  |
| 2      | 11.5                                                                                              |  |
| 3      | 14                                                                                                |  |
| 4      | 16                                                                                                |  |
| 5 17.5 |                                                                                                   |  |