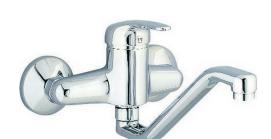

## **Exposed single lever sink mixer KITCHEN\_EU000430**

MODEL EU000430

Exposed single lever sink mixer, swivel spout

**AVAILABLE FINISHINGS** 

**21** 21 Chrome

**CHARACTERISTICS** 

Cartridge Spare Parts **ZZ92909000** 

## **Exposed single lever sink mixer KITCHEN\_EU000430**