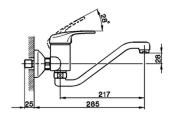

## EU 00040 (EU 00043)

- Monocomando lavello
- Single lever sink mixerEinhand-Wand-Spültischbatterie
- Mitigeur évier mural

| bar    | PORTATA BOCCA DI EROGAZIONE * SPOUT FLOW RATE DURCHFLUSS WANNENEINLAUF DÉBIT BEC DÉVERSEUR I/min. |  |
|--------|---------------------------------------------------------------------------------------------------|--|
| 0.5    | 6                                                                                                 |  |
| 1      | 8                                                                                                 |  |
| 2      | 11.5                                                                                              |  |
| 3      | 14                                                                                                |  |
| 4      | 16                                                                                                |  |
| 5 17.5 |                                                                                                   |  |