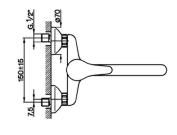

| NR                                                         | В                                                                                            | DESCRIZIONE<br>DESCRIPTION<br>ESCHREIBUNG<br>DÉSCRIPTION | N. CODICE<br>CODE NO.<br>WERKSNR.<br>NR. CODE |
|------------------------------------------------------------|----------------------------------------------------------------------------------------------|----------------------------------------------------------|-----------------------------------------------|
| Leva monocomando "EU"  1 Lever "EU" Hebel "EU" Levier "EU" |                                                                                              |                                                          | ZZ 92857 0                                    |
| 1-1                                                        | Grano punta piana in<br>Screw-stainless steel<br>Madenschraube M.6x<br>Vis speciale inox M.6 | <i>M.6x6</i><br>6                                        | ZZ 92645 0                                    |
| 1-2                                                        | Placchetta per leva<br>Cap for lever<br>Abdeckkappe f/Hebel<br>Plaquette levier              |                                                          | ZZ 92710 0                                    |
| 2                                                          | Copricartuccia senza<br>Escutcheon cartridge<br>Abdeckkappe ohne Id<br>Couvre-cartouche sai  | without ideogram<br>eogramm                              | ZZ 92718 0                                    |
| 3                                                          | Calotta bloccaggio ca<br>Nut for mixing valve-<br>Mutter t/Kartusche<br>Ecrou pour cartouche | small                                                    | ZZ 92603 0                                    |
| 4                                                          | Cartuccia monocoma<br>Mixing valve - small<br>Kartusche<br>Cartouche mitigeurs               |                                                          | ZZ 92909 0                                    |
|                                                            |                                                                                              |                                                          |                                               |