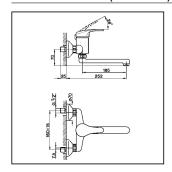

## EU 00040 (EU 00043)

- Monocomando lavello
- Single lever sink mixerEinhand-Wand-Spültischbatterie
- Mitigeur évier mural

| bar | PORTATA BOCCA DI EROGAZIONE * SPOUT FLOW RATE DURCHFLUSS WANNENEINLAUF DÉBIT BEC DÉVERSEUR I/min. |
|-----|---------------------------------------------------------------------------------------------------|
| 0.5 | 6                                                                                                 |
| 1   | 8                                                                                                 |
| 2   | 11.5                                                                                              |
| 3   | 14                                                                                                |
| 4   | 16                                                                                                |
| 5   | 17.5                                                                                              |

\* con resistenza silenziosa della classe di portata A (15 l/min. a 3 bar) with hydraulic resistance of flow rate class A (15 l/min. at 3 bar) mit geràuscharmen Widerstand der Durchflussklasse A (15 l/min. bei 3 bar) avec aérateur classe A (15 l/min. à 3 bar)