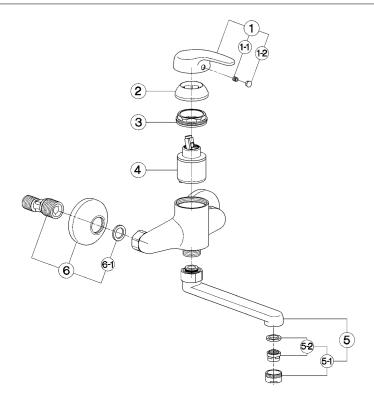

| NR  | DESCRIZIONE DESCRIPTION BESCHREIBUNG DÉSCRIPTION                                                                                           | N. CODICE<br>CODE NO.<br>WERKSNR.<br>NR. CODE |
|-----|--------------------------------------------------------------------------------------------------------------------------------------------|-----------------------------------------------|
| 1   | Leva monocomando "EU"<br>Lever "EU"<br>Hebel "EU"<br>Levier "EU"                                                                           | ZZ 92857 0                                    |
| 1-1 | Grano punta piana inox M.6x6<br>Screw-stainless steel M.6x6<br>Madenschraube M.6x6<br>Vis speciale inox M.6x6                              | ZZ 92645 0                                    |
| 1-2 | Placchetta per leva<br>Cap for lever<br>Abdeckkappe f/Hebel<br>Plaquette levier                                                            | ZZ 92710 0                                    |
| 2   | Copricartuccia senza ideogrammi<br>Escutcheon cartridge without ideogram<br>Abdeckkappe ohne Ideogramm<br>Couvre-cartouche sans ideogramme | ZZ 92718 0                                    |
| 3   | Calotta bloccaggio cartuccia piccola<br>Nut for mixing valve-small<br>Mutter t/Kartusche<br>Ecrou pour cartouche                           | ZZ 92603 0                                    |
| 4   | Cartuccia monocomando piccola<br>Mixing valve - small size<br>Kartusche<br>Cartouche mitigeurs                                             | ZZ 92909 0                                    |
|     |                                                                                                                                            |                                               |

| DESCRIZIONE DESCRIPTION BESCHREIBUNG DÉSCRIPTION             | N. CODICE<br>CODE NO.<br>WERKSNR.<br>NR. CODE                                                                                                                                                                                                                                                                                                                                                                                                                                                                                                                                                                                                                                         |
|--------------------------------------------------------------|---------------------------------------------------------------------------------------------------------------------------------------------------------------------------------------------------------------------------------------------------------------------------------------------------------------------------------------------------------------------------------------------------------------------------------------------------------------------------------------------------------------------------------------------------------------------------------------------------------------------------------------------------------------------------------------|
| Swinging spout 185                                           | ZZ 92814 0                                                                                                                                                                                                                                                                                                                                                                                                                                                                                                                                                                                                                                                                            |
| Mousseur M.24x1 IA<br>Perlator M.24x1 IA                     | ZZ 92836 0                                                                                                                                                                                                                                                                                                                                                                                                                                                                                                                                                                                                                                                                            |
| Mousseur cartridge M.24x1                                    | ZZ 92695 0                                                                                                                                                                                                                                                                                                                                                                                                                                                                                                                                                                                                                                                                            |
| Excentric connection with escutcheon                         | ZZ 92848 0                                                                                                                                                                                                                                                                                                                                                                                                                                                                                                                                                                                                                                                                            |
| Gasket NBR 90 SH. 24x16x2,7<br>Dichtung NBR 90 SH. 24x16x2,7 | ZZ 92689 0                                                                                                                                                                                                                                                                                                                                                                                                                                                                                                                                                                                                                                                                            |
| Swinging spout 217                                           | ZZ 92971 0                                                                                                                                                                                                                                                                                                                                                                                                                                                                                                                                                                                                                                                                            |
|                                                              | DESCRIPTION BESCHREIBUNG DESCRIPTION DESCRIPTION  Canna ovale interasse 185 Swinging spout 185 Auslauf Wandspueltisch-185 Bec orientable 185 Bec orientable 185 Bec orientable 185 Avarlage M. 24x1 IA Mousseur M. 24x1 IA Mousseur M. 24x1 IA Mousseur M. 24x1 IA Cartuccia per aeratore M. 24x1 Kart. I Perlator M. 24x1 Kart. I Perlator M. 24x1 Cartuculte A mousseur M. 24x1 Eccentifico connection with sesurcheon S Anschluss m. Rosette Excentrique + rosace Guarnizione NBR 90 SH. 24x16x2,7 Dichtung NBR 90 SH. 24x16x2,7 Dichtung NBR 90 SH. 24x16x2,7 Canna ovale interasse 217 Swinging spout 217 Canna ovale interasse 217 Swinging spout 217 Canna ovale interasse 217 |