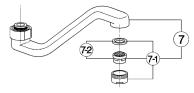

|   | NR  | . Е                                                                                            | DESCRIZIONE<br>DESCRIPTION<br>BESCHREIBUNG<br>DÉSCRIPTION | N. CODICE<br>CODE NO.<br>WERKSNR.<br>NR. CODE |  |
|---|-----|------------------------------------------------------------------------------------------------|-----------------------------------------------------------|-----------------------------------------------|--|
| ) | 7-1 | Aeratore M.24x1 IA<br>Mousseur M.24x1 IA<br>Perlator M.24x1 IA<br>Mousseur M.24x1 IA           |                                                           | ZZ 92836 0                                    |  |
| ) | 7-2 | Cartuccia per aerator<br>Mousseur cartridge I<br>Kart. f/Perlator M.24)<br>Cartouche x mousseu | <i>M.24x1</i><br><1                                       | ZZ 92695 0                                    |  |
| ) |     |                                                                                                |                                                           |                                               |  |
| ) |     |                                                                                                |                                                           |                                               |  |
| ) |     |                                                                                                |                                                           |                                               |  |
| ) |     |                                                                                                |                                                           |                                               |  |
|   |     |                                                                                                |                                                           | EU.4                                          |  |