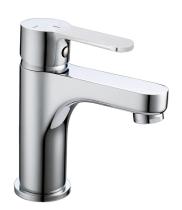

#### MODEL **C2000505**

Single lever washbasin mixer " large " EnergySave,without automatic pop-up waste,G.3/8" stainless steel flexible hoses

### **EcoStop**

EcoStop feature limits water flow to approximately 50% of maximum output with one point of resistance on setting. Push slightly past the middle stop only when full water output is required. This will save water up to 50%.

## **EnergySave**

Thanks to the EnergySave device, only cold water will be drawn if the lever is operated in the central position, so that the water heater will not be engaged and no hot water wasted, leading to considerable savings in energy and costs. The temperature can be adjusted by rotating the lever to the left, until the desired temperature is reached.