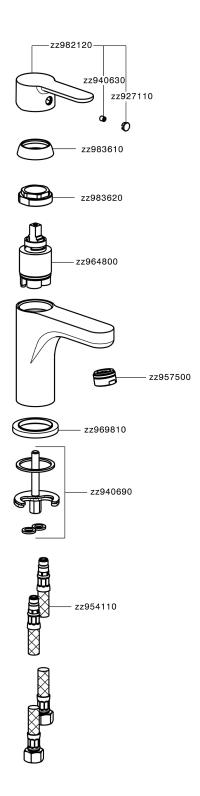

ast the middle stop only when full water output is required. This will save water up to 50%.



## **EnergySave**

Thanks to the EnergySave device, only cold water will be drawn if the lever is operated in the central position, so that the water heater will not be engaged and no hot water wasted, leading to considerable savings in energy and costs. The temperature can be adjusted by rotating the lever to the left, until the desired temperature is reached.

#### MODEL **C2000505**

Single lever washbasin mixer " large " EnergySave,without automatic pop-up waste,G.3/8" stainless steel flexible hoses

### **AVAILABLE FINISHINGS**



21 21 Chrome

#### **CHARACTERISTICS**

Cartridge Spare Parts

ZZ96800000

35 mm Cartridge





# Single lever washbasin mixer large EnergySave TENDER\_C2000505



C2000505

https://en.cisal.it/single-lever-washbasin-mixer-large-energysave-tender-c2000505