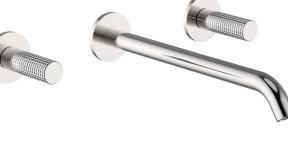

# Exposed part for concealed washbasin mixer NUANCE X32\_X1013511

**MODEL** X1013511

Exposed part for concealed washbasin mixer, without concealed part, for item ZA033510, Inox AISI 316L

#### **CHARACTERISTICS**

Installation Concealed Required concealed parts ZA033510