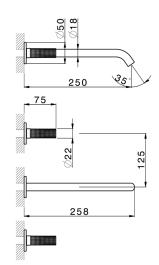

# Exposed part for concealed washbasin mixer NUANCE X32\_X1013511

**MODEL** X1013511

Exposed part for concealed washbasin mixer, without concealed part, for item ZA033510, Inox AISI 316L

#### **CHARACTERISTICS**

Installation Concealed Required concealed parts ZA033510