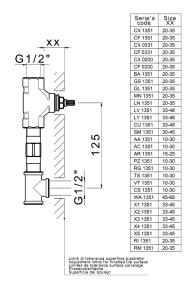

# Concealed washbasin mixer CONCEALED\_ZA033510

ZA033510

Concealed washbasin mixer, with two right headvalves

### **AVAILABLE FINISHINGS**

**04** 04 Without finishing

#### **CHARACTERISTICS**

Concealed 1

2025-01-09