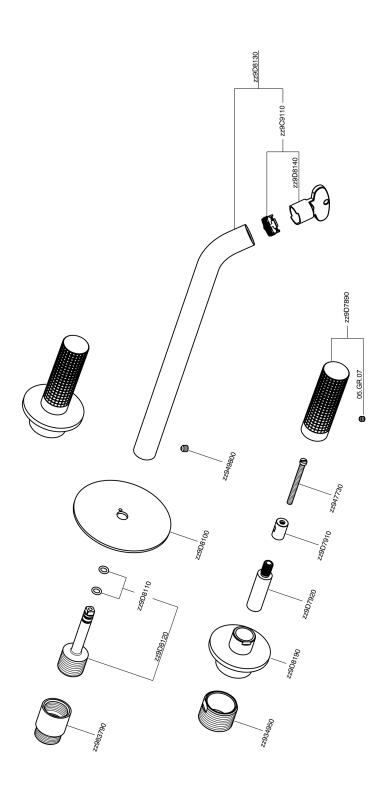

#### **CHARACTERISTICS**

Installation Concealed Required concealed parts ZA033510

# Concealed washbasin mixer CONCEALED\_ZA033510

ZA033510

Concealed washbasin mixer, with two right headvalves

#### **CHARACTERISTICS**

Concealed 1

2025-01-09