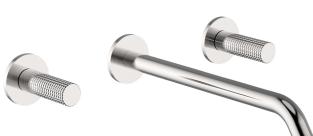

# Exposed part for concealed washbasin mixer NUANCE X32\_X1013511

**MODEL** X1013511

Exposed part for concealed washbasin mixer, without concealed part, for item ZA033510, Inox AISI 316L

#### **CHARACTERISTICS**

Installation Concealed Required concealed parts ZA033510