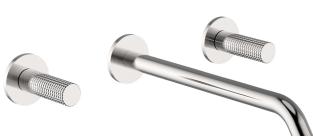

# Exposed part for concealed washbasin mixer NUANCE X32\_X1013511

**MODEL** X1013511

Exposed part for concealed washbasin mixer, without concealed part, for item ZA033510, Inox AISI 316L

# **Exposed part for concealed washbasin mixer NUANCE X32\_X1013511**

X1013511

https://en.cisal.it/exposed-part-for-concealed-washbasin-mixer-nuance-x32-x1013511