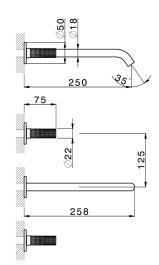

# Exposed part for concealed washbasin mixer NUANCE X32\_X1013511

**MODEL** X1013511

Exposed part for concealed washbasin mixer, without concealed part, for item ZA033510, Inox AISI 316L

# **Exposed part for concealed washbasin mixer NUANCE X32\_X1013511**

X1013511

https://en.cisal.it/exposed-part-for-concealed-washbasin-mixer-nuance-x32-x1013511