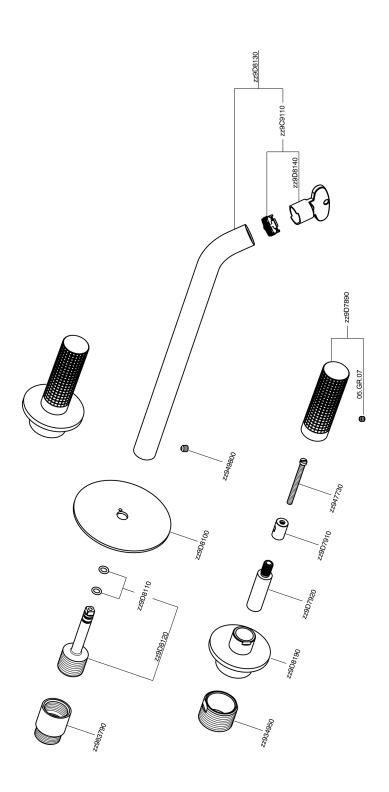

# Concealed washbasin mixer CONCEALED\_ZA033510

ZA033510

Concealed washbasin mixer, with two right headvalves

#### **CHARACTERISTICS**

Concealed 1

2025-01-09