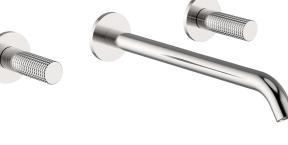

# Exposed part for concealed washbasin mixer NUANCE X32\_X1013511

**MODEL** X1013511

Exposed part for concealed washbasin mixer, without concealed part, for item ZA033510, Inox AISI 316L

# **Exposed part for concealed washbasin mixer NUANCE X32\_X1013511**

X1013511

https://en.cisal.it/exposed-part-for-concealed-washbasin-mixer-nuance-x32-x1013511