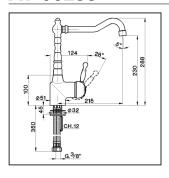

## **AY 00253**

- Monocomando lavello
- Single lever sink mixerEinhand-Spültischbatterie
- Mitigeur évier

| ROGAZIONE *<br>/ RATE<br>NENEINLAUF<br>/ERSEUR |
|------------------------------------------------|
|                                                |
|                                                |
|                                                |
|                                                |
|                                                |
|                                                |
|                                                |

\* con resistenza silenziosa della classe di portata A (15 l/min. a 3 bar) with hydraulic resistance of flow rate class A (15 l/min. at 3 bar) mit geräuscharmen Widerstand der Durchflussklasse A (15 l/min. bei 3 bar) avec aérateur classe A (15 l/min. 3 bar)