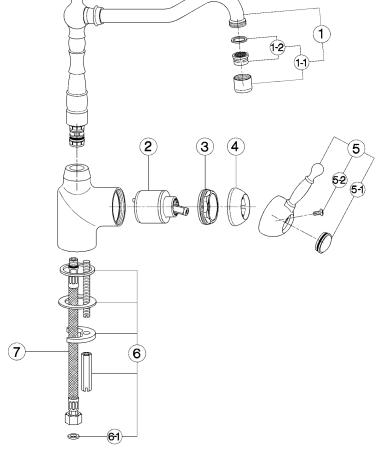

| NR.              | DESCRIZIONE<br>DESCRIPTION<br>BESCHREIBUNG<br>DÉSCRIPTION                                                                             | N. CODICE<br>CODE NO.<br>WERKSNR.<br>NR. CODE |
|------------------|---------------------------------------------------------------------------------------------------------------------------------------|-----------------------------------------------|
| 1 Spor           | na alta "RE" per monocomando<br>ut "RE" for single lever mixer<br>auf-Rohr-U-"RE" t/EHM<br>"RE" pour mitigeur                         | ZZ 93027 0                                    |
| 1-1 Mou          | lore M.22x1 IA Cascade<br>Isseur M.22x1 IA Cascade<br>Itor M.22x1 IA Cascade<br>Isseur M.22x1 IA Cascade                              | ZZ 93345 0                                    |
| 1-2 Mou<br>Kart. | uccia per aeratore M. 22x1 Cascade<br>Isseur cartridge M.22x1 Cascade<br>1/Perlator M.22x1 Cascade<br>Duche x mousseur M.22x1 Cascade | ZZ 93339 0                                    |
| 2 Mixi<br>Kartı  | uccia monocomando piccola<br>ing valve - small size<br>usche<br>ouche mitigeu <b>r</b> s                                              | ZZ 92909 0                                    |
| 3 Nut i<br>Mutt  | tta bloccaggio cartuccia piccola<br>for mixing valve-small<br>er t/Kartusche<br>u pour cartouche                                      | ZZ 92603 0                                    |
| 4 Escu           | ricartuccia con ideogrammi<br>Acheon cartridge with ideogram<br>Ackkappe mit Ideogramm<br>Are-cartouche avec ideogramme               | ZZ 92716 0                                    |

| Leva monocomando "AY"   ZZ 90370 0                                                                                                                                                                                                                                                                                                                                                                                                                                                                                                                                                                                                                                                                                                                                                                                                                                                                                                                                                                                                                                                                                                                                                                                                                                                                                                                                                                                                                                                                                                                                                                                                                                                                                                                                                                                                                                                                                                                                                                                                                                                                                            | N  | IR.                                         | DESCRIPTION<br>BESCHREIBUNG<br>DÉSCRIPTION | CODE NO.<br>WERKSNR.<br>NR. CODE |
|-------------------------------------------------------------------------------------------------------------------------------------------------------------------------------------------------------------------------------------------------------------------------------------------------------------------------------------------------------------------------------------------------------------------------------------------------------------------------------------------------------------------------------------------------------------------------------------------------------------------------------------------------------------------------------------------------------------------------------------------------------------------------------------------------------------------------------------------------------------------------------------------------------------------------------------------------------------------------------------------------------------------------------------------------------------------------------------------------------------------------------------------------------------------------------------------------------------------------------------------------------------------------------------------------------------------------------------------------------------------------------------------------------------------------------------------------------------------------------------------------------------------------------------------------------------------------------------------------------------------------------------------------------------------------------------------------------------------------------------------------------------------------------------------------------------------------------------------------------------------------------------------------------------------------------------------------------------------------------------------------------------------------------------------------------------------------------------------------------------------------------|----|---------------------------------------------|--------------------------------------------|----------------------------------|
| 5-1 Cap for levier "A!"  Abdeckkappe Urlebel "AV"  Plaquetie levier "A!"  Vite M.4,5x15 tb. tc.  5-2 Screw M.4,5x15  Set Installation emonocomando monoloro Installation set single hole  Betestipungsset  Set installation  Guarinizione fibra 3/8"  6-1 Gasket rubber 3/8"  Filessibile M.11x1 3/8" F.1.380  7 Filex M.11x1 3/8" F.1.380  7 Filex M.11x1 3/8" F.1.380  Anschlussschlauch M.11x1 3/8" L.380  ZZ 92804 0  ZZ 92804 0                                                                                                                                                                                                                                                                                                                                                                                                                                                                                                                                                                                                                                                                                                                                                                                                                                                                                                                                                                                                                                                                                                                                                                                                                                                                                                                                                                                                                                                                                                                                                                                                                                                                                          | ;  | Lever "AY"<br>Hebel "AY"                    | D "AY"                                     | ZZ 90370 0                       |
| 5-2 Screw M.4,5x15 Schraube M.4,5x15 Schraube M.4,5x15 Set installation en onocomando monoloro Installation set single hole Betestigungsset Set installation Guamizione film 3/8" Gaster rubber 3/8" 5-1 Fiberdichtung 3/8" Joint en fiber 3/8" Filsestible M.11x1 3/8" F.1.380 7 Filsex M.11x1 3/8" F.1.380 Anschlussschlauch M.11x1 3/8" L.380 ZZ 92804 0 Anschlussschlauch M.11x1 3/8" L.380                                                                                                                                                                                                                                                                                                                                                                                                                                                                                                                                                                                                                                                                                                                                                                                                                                                                                                                                                                                                                                                                                                                                                                                                                                                                                                                                                                                                                                                                                                                                                                                                                                                                                                                               | 5- | -1 Cap for lever "AY"<br>Abdeckkappe f/Heb  | el "AY"                                    | ZZ 93048 0                       |
| 6 Installation set single hole Betestingnesset Set installation Guarnizione libra 3/8" 5-1 Gaster hubber 3/8" 7-1 Gaster hubber 3/8" 7-1 Fliestichtung 3/8" 7-1 Fliestichtung 3/8" 1-1 | 5- | -2 Screw M.4,5x15<br>Schraube M.4,5x1       |                                            | ZZ 92641 0                       |
| 6-1 Gasket rubber 3/8" ZZ 92696 0 Floedichtung 3/8" Joint en fibre 3/8" Flessibile M.11x1 3/8" L.380 7 Flex M.11x1 3/8" L.380 Anschlussschlauch M.11x1 3/8" L.380                                                                                                                                                                                                                                                                                                                                                                                                                                                                                                                                                                                                                                                                                                                                                                                                                                                                                                                                                                                                                                                                                                                                                                                                                                                                                                                                                                                                                                                                                                                                                                                                                                                                                                                                                                                                                                                                                                                                                             | (  | Installation set sing<br>Befestigungsset    |                                            |                                  |
| 7 Flex M.11x1 3/8" L.380 ZZ 92804 0<br>Anschlussschlauch M.11x1 3/8" L.380                                                                                                                                                                                                                                                                                                                                                                                                                                                                                                                                                                                                                                                                                                                                                                                                                                                                                                                                                                                                                                                                                                                                                                                                                                                                                                                                                                                                                                                                                                                                                                                                                                                                                                                                                                                                                                                                                                                                                                                                                                                    | 6- | -1 Gasket rubber 3/8"<br>Fiberdichtung 3/8" |                                            | ZZ 92696 0                       |
|                                                                                                                                                                                                                                                                                                                                                                                                                                                                                                                                                                                                                                                                                                                                                                                                                                                                                                                                                                                                                                                                                                                                                                                                                                                                                                                                                                                                                                                                                                                                                                                                                                                                                                                                                                                                                                                                                                                                                                                                                                                                                                                               | -  | Flex M.11x1 3/8" L<br>Anschlussschlauch     | . <i>380</i><br>M.11x1 3/8" L.380          | ZZ 92804 0                       |