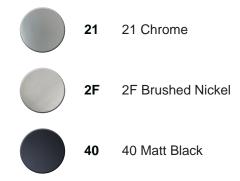

# Single lever sink mixer KITCHEN\_A3001580



MODEL **A3001580** 

Single lever sink mixer, swivel spout, G.3/8" stainless steel flexible hoses

### AVAILABLE FINISHINGS



#### CHARACTERISTICS

Cartridge Spare Parts **35 mm Cartridge** 

ZZ95409000



#### EcoStop

EcoStop feature limits water flow to approximately 50% of maximum output with one point of resistance on setting. Push slightly past the middle stop only when full water output is required. This will save water up to 50%.





## Single lever sink mixer KITCHEN\_A3001580



https://en.cisal.it/single-lever-sink-mixer-kitchena3001580

2024-05-06