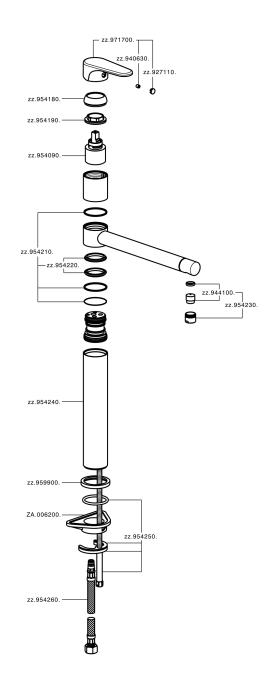

# Single lever sink mixer KITCHEN\_A3001580



MODEL **A3001580** 

Single lever sink mixer, swivel spout, G.3/8" stainless steel flexible hoses

### AVAILABLE FINISHINGS



#### CHARACTERISTICS

Cartridge Spare Parts **35 mm Cartridge** 

ZZ95409000



#### EcoStop

EcoStop feature limits water flow to approximately 50% of maximum output with one point of resistance on setting. Push slightly past the middle stop only when full water output is required. This will save water up to 50%.





## Single lever sink mixer KITCHEN\_A3001580



https://en.cisal.it/single-lever-sink-mixer-kitchena3001580

2024-05-06