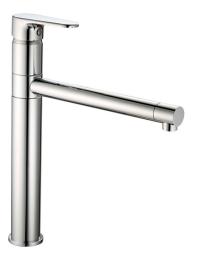

# Single lever sink mixer KITCHEN\_A3001580

MODEL **A3001580** 

Single lever sink mixer, swivel spout, G.3/8" stainless steel flexible hoses