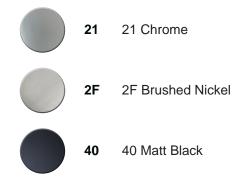

# Single lever sink mixer KITCHEN\_A3001580



MODEL **A3001580** 

Single lever sink mixer, swivel spout, G.3/8" stainless steel flexible hoses

ZZ95409000

### AVAILABLE FINISHINGS



### CHARACTERISTICS

Cartridge Spare Parts
35 mm Cartridge



#### EcoStop

EcoStop feature limits water flow to approximately 50% of maximum output with one point of resistance on setting. Push slightly past the middle stop only when full water output is required. This will save water up to 50%.





## Single lever sink mixer KITCHEN\_A3001580



https://en.cisal.it/single-lever-sink-mixer-kitchen-a3001580

2024-12-22