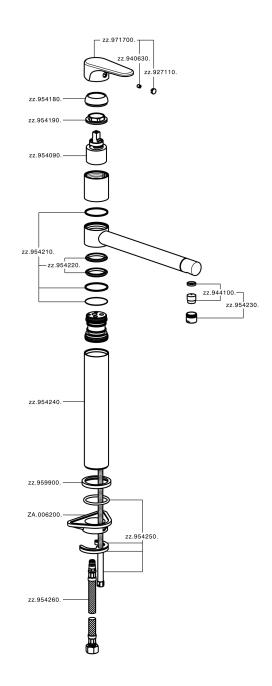

# Single lever sink mixer KITCHEN\_A3001580



MODEL **A3001580** 

Single lever sink mixer, swivel spout, G.3/8" stainless steel flexible hoses

ZZ95409000

### AVAILABLE FINISHINGS



### CHARACTERISTICS

Cartridge Spare Parts
35 mm Cartridge



#### EcoStop

EcoStop feature limits water flow to approximately 50% of maximum output with one point of resistance on setting. Push slightly past the middle stop only when full water output is required. This will save water up to 50%.





## Single lever sink mixer KITCHEN\_A3001580



https://en.cisal.it/single-lever-sink-mixer-kitchen-a3001580

2024-12-22