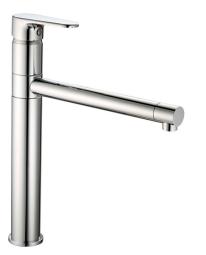

# Single lever sink mixer KITCHEN\_A3001580

MODEL **A3001580** 

Single lever sink mixer, swivel spout, G.3/8" stainless steel flexible hoses

ZZ95409000