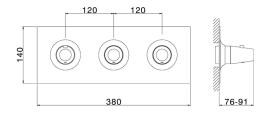

# Cover Part for 2 Function Concealed Thermo. Valve WELLNESS\_VI01R200

**MODEL** VI01R200

Cover Part for 2 Function Concealed Thermo. Valve, for item ZA01R200

### **CHARACTERISTICS**

Installation

Concealed

Required concealed parts

ZA01R200