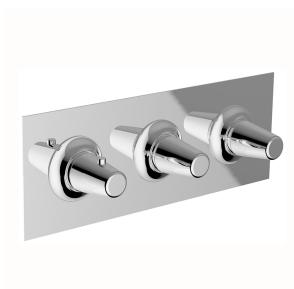

# Cover Part for 2 Function Concealed Thermo. Valve WELLNESS\_VI01R200

**MODEL** VI01R200

Cover Part for 2 Function Concealed Thermo. Valve, for item ZA01R200

### **CHARACTERISTICS**

Installation

Concealed

Required concealed parts

ZA01R200