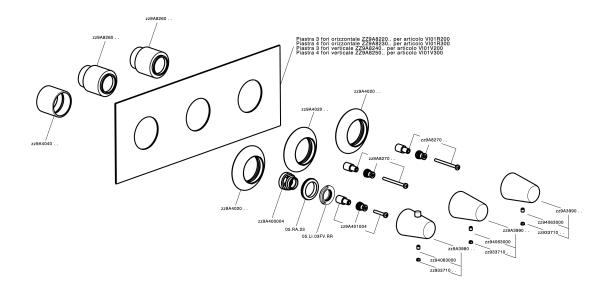

### **CHARACTERISTICS**

Installation

Concealed

Required concealed parts

ZA01R200

### **CHARACTERISTICS**

Concealed 1

Cartridge Spare Parts 23.51A.HF

**HF Thermostatic Valve** 