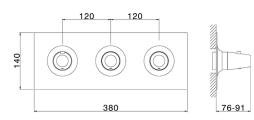

# Cover Part for 2 Function Concealed Thermo. Valve WELLNESS\_VI01R200

MODELVI01R200Cover Part for 2 Function Concealed<br/>Thermo.Valve,for item ZA01R200AVAILABLE FINISHINGSQ212121 ChromeQ2Q2Q2Q Black TitaniumQ404040 Matt Black4040 Matt White