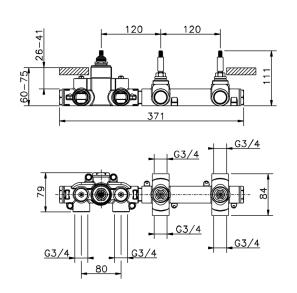

# 2 Function Concealed Thermostatic Valve CONCEALED\_ZA01R200

MODEL ZA01R200

2 Function Concealed Thermostatic Valve

### CHARACTERISTICS

| 23.51A.HF |
|-----------|
| 1         |
|           |