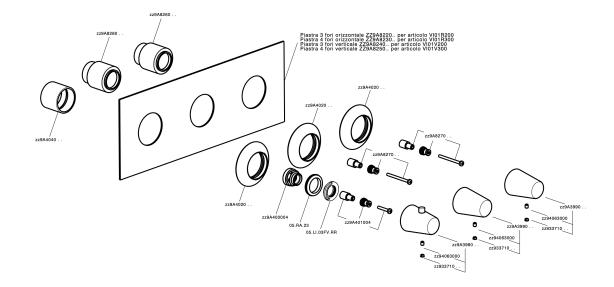

#### CHARACTERISTICS

| Installation             | Concealed |
|--------------------------|-----------|
| Required concealed parts | ZA01R200  |