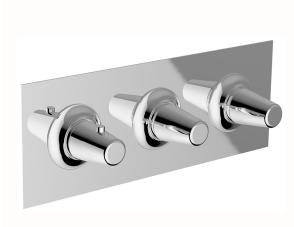

# Cover Part for 2 Function Concealed Thermo. Valve WELLNESS\_VI01R200

MODELVI01R200Cover Part for 2 Function Concealed<br/>Thermo.Valve,for item ZA01R200AVAILABLE FINISHINGSQ212121 ChromeQ2Q2Q2Q Black TitaniumQ404040 Matt Black4040 Matt White