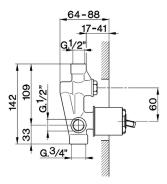

## Concealed single lever bath-shower valve CONCEALED\_ZA002210

MODEL ZA002210

Concealed single lever bath-shower valve, 1/2" and 3/4" 2 Outlet diverter, without trim kit

AVAILABLE FINISHINGS

04 Without finishing