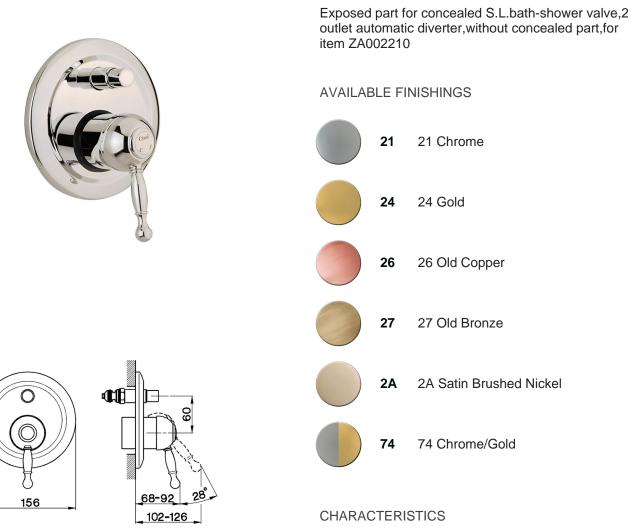

### Exposed part for concealed S.L.bath-shower valve ARCANA ROYAL\_AY002100

con resistenza silenziosa della classe di portata C (30 l/min. a 3 bar) / with hydraulic resistance of flow rate class C (30 l/min. at 3 bar) mit geräuscharmen Widerstand der Durchflussklasse C (30 l/min. bei 3 bar) / avec aérateur classe C (30 l/min. à 3 bar) con resistenza silenziosa della classe di portata A (15 l/min. a 3 bar) / with hydraulic resistance of flow rate class A (15 l/min. at 3 bar) mit geräuscharmen Widerstand der Durchflussklasse A (15 l/min. bei 3 bar) / avec aérateur classe A (15 l/min. à 3 bar) mit geräuscharmen Widerstand der Durchflussklasse A (15 l/min. bei 3 bar) / avec aérateur classe A (15 l/min. à 3 bar)

## Concealed single lever bath-shower valve CONCEALED\_ZA002210

MODEL ZA002210

Concealed single lever bath-shower valve, 1/2" and 3/4" 2 Outlet diverter, without trim kit

AVAILABLE FINISHINGS

04 Without finishing