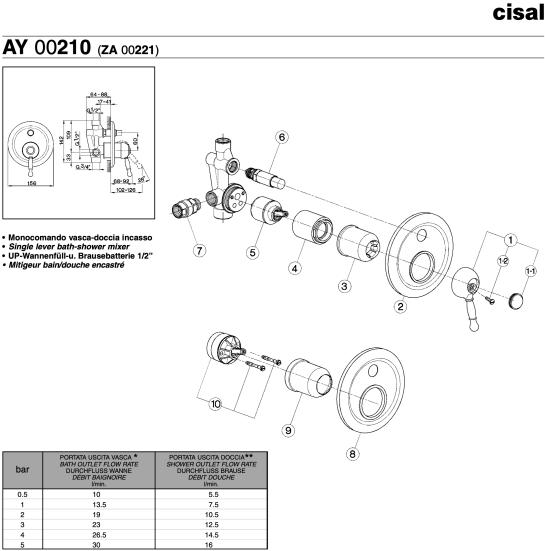

## Exposed part for concealed S.L.bath-shower valve ARCANA ROYAL\_AY002100

MODEL

AY002100

| Installation             | Concealed |
|--------------------------|-----------|
| Required concealed parts | ZA002210  |

### Exposed part for concealed S.L.bath-shower valve ARCANA ROYAL\_AY002100

con resistenza silenziosa della classe di portata C (30 l/min. a 3 bar) / with hydraulic resistance of flow rate class C (30 l/min. at 3 bar) mit geräuscharmen Widerstand der Durchflussklasse C (30 l/min. bei 3 bar) / avec aérateur classe C (30 l/min. à 3 bar) con resistenza silenziosa della classe di portata A (15 l/min. a 3 bar) / with hydraulic resistance of flow rate class A (15 l/min. at 3 bar) mit geräuscharmen Widerstand der Durchflussklasse A (15 l/min. bei 3 bar) / avec aérateur classe A (15 l/min. à 3 bar) mit geräuscharmen Widerstand der Durchflussklasse A (15 l/min. bei 3 bar) / avec aérateur classe A (15 l/min. à 3 bar)

| mit gerauscharmen widerstand der Durchnussklasse A (15 /min. dei 3 bar) / avec aerateur classe A (15 /min. a 3 bar) |                                |                                  |                                                                                      |                                                               |                                               |     |                                                           |                                               |
|---------------------------------------------------------------------------------------------------------------------|--------------------------------|----------------------------------|--------------------------------------------------------------------------------------|---------------------------------------------------------------|-----------------------------------------------|-----|-----------------------------------------------------------|-----------------------------------------------|
| NR. DE BES                                                                                                          | SCRIPTION COD<br>CHREIBUNG WER | DDICE<br>DE NO.<br>KSNR.<br>CODE | R.                                                                                   | DESCRIZIONE<br>DESCRIPTION<br>BESCHREIBUNG<br>DÉSCRIPTION     | N. CODICE<br>CODE NO.<br>WERKSNR.<br>NR. CODE | NR. | DESCRIZIONE<br>DESCRIPTION<br>BESCHREIBUNG<br>DÉSCRIPTION | N. CODICE<br>CODE NO.<br>WERKSNR.<br>NR. CODE |
| Leva monocomando "AY<br>1 <i>Lever "AY"</i><br>Hebel "AY"<br><i>Levier "AY"</i>                                     |                                | 0370 0 5                         | Cartuccia monocom<br>Mixing valve - smal<br>Kartusche<br>Cartouche mitigeurs         | ll size                                                       | ZZ 92909 0                                    |     |                                                           |                                               |
| Placchetta per leva "AY"<br>1-1 Cap for lever "AY"<br>Abdeckkappe f/Hebel "A'<br>Plaquette levier "AY"              | ," ZZ 9                        | 13048 0 6                        | Diverter for single i                                                                | - EHM                                                         | ZZ 92773 0                                    |     |                                                           |                                               |
| Vite M.4,5x15 tb. tc.<br>1-2 Screw M.4,5x15<br>Schraube M.4,5x15<br>Vis M.4,5x15                                    | ZZ 9                           | 2641 0 7                         |                                                                                      | per monoc.vasca incasso<br>ingle lever bath mixer<br>nschluss | ZZ 92890 0                                    |     |                                                           |                                               |
| Piastra monocomando ir<br>Plate single lever mixer<br>Abdeckrosette t/UP<br>Plaque B/D                              |                                | 2913 0 8                         | Dista single laura a                                                                 |                                                               | ZZ 92815 0                                    |     |                                                           |                                               |
| Copricartuccia monocom<br>Scutcheon concealed m<br>Abdeckkappe f/UP-EHM<br>Couvre-cartouche mitige                  | ixer ZZ 9                      | 2720 0 9                         | Copricartuccia mon<br>Escutcheon conceal<br>Abdeckkappe f/UP-I<br>Couvre-cartouche n | <i>ed mixer</i><br>EHM                                        | ZZ 92705 0                                    |     |                                                           |                                               |
| Cannotto bloccaggio car<br>4 Tube to fix cartridge<br>Huelse<br>Bague x cartouche                                   | •                              | 2664 0 10                        | Alledone unken                                                                       | ando con viti e adattatore                                    | ZZ 90746 0                                    |     |                                                           |                                               |
|                                                                                                                     |                                |                                  |                                                                                      |                                                               |                                               |     |                                                           | AY.10                                         |