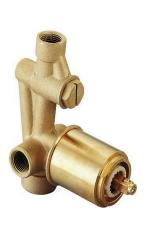

## Concealed single lever bath-shower valve CONCEALED\_ZA002210

MODEL ZA002210

Concealed single lever bath-shower valve, 1/2" and 3/4" 2 Outlet diverter, without trim kit

AVAILABLE FINISHINGS

04 Without finishing

#### CHARACTERISTICS

| ZZ92909000 |
|------------|
| 1          |
|            |

2024-05-01