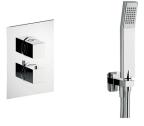

# MODEL RAOKT010

Concealed thermostatic shower mixer,1/2" Concealed Thermostatic Mixer,2 outlet deviastop cartridge,wall mounted adjustable handshower bracket,400 mm shower arm with headshower,300x300 mm square showerhead 8 mm thick,42x18 mm ABS Quad one spray handshower,1/2" wall elbow,150 cm smooth SILVERFLEX Flexible Hose