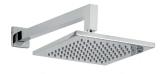

# MODEL RAOKT010

Concealed thermostatic shower mixer,1/2" Concealed Thermostatic Mixer,2 outlet deviastop cartridge,wall mounted adjustable handshower bracket,400 mm shower arm with headshower,300x300 mm square showerhead 8 mm thick,42x18 mm ABS Quad one spray handshower,1/2" wall elbow,150 cm smooth SILVERFLEX Flexible Hose