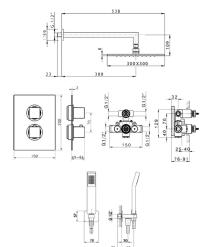

# MODEL RAOKT010

Concealed thermostatic shower mixer,1/2" Concealed Thermostatic Mixer,2 outlet deviastop cartridge,wall mounted adjustable handshower bracket,400 mm shower arm with headshower,300x300 mm square showerhead 8 mm thick,42x18 mm ABS Quad one spray handshower,1/2" wall elbow,150 cm smooth SILVERFLEX Flexible Hose