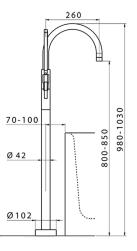

# Exposed part for single-lever bath shower mixer LINEAVIVA\_LV014200

MODEL

LV014200

mixer, handshower holder on column, minimalistic one spray handshower ABS, 150 cm smooth SUPREME

Exposed part for single-lever bath shower