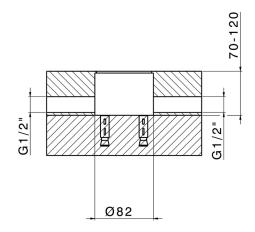

# Concealed part single lever free-standing CONCEALED\_ZA004510

MODEL **ZA004510** 

Concealed part single lever free-standing

## CHARACTERISTICS

Concealed

2025-01-05