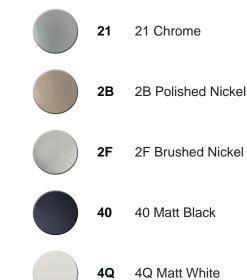

# cisal

# Exposed part for single-lever bath shower mixer LINEAVIVA\_LV014200

MODEL







LV014200

mixer, handshower holder on column, minimalistic one spray handshower ABS, 150 cm smooth SUPREME

Exposed part for single-lever bath shower

Flexible Hose, for items ZA004510

**AVAILABLE FINISHINGS** 

### CHARACTERISTICS

| Cartridge Spare Parts    | ZZ95409000 |
|--------------------------|------------|
| 35 mm Cartridge          |            |
| Installation             | Concealed  |
| Required concealed parts | ZA004510   |



#### EcoStop

EcoStop feature limits water flow to approximately 50% of maximum output with one point of resistance on setting. Push slightly past the middle stop only when full water output is required. This will save water up to 50%.





# Concealed part single lever free-standing CONCEALED\_ZA004510

MODEL **ZA004510** 

Concealed part single le