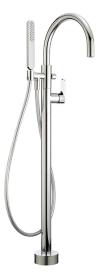

# Exposed part for single-lever bath shower mixer LINEAVIVA\_LV014200

MODEL

LV014200

mixer, handshower holder on column, minimalistic one spray handshower ABS, 150 cm smooth SUPREME

Exposed part for single-lever bath shower