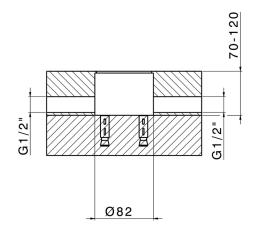

# Concealed part single lever free-standing CONCEALED\_ZA004510

MODEL **ZA004510** 

Concealed part single lever free-standing

## CHARACTERISTICS

Concealed

2025-01-02