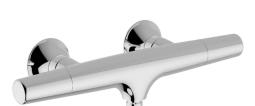

# Thermostatic shower mixer VITA\_VIT01010

#### MODEL VIT01010

Thermostatic shower mixer, without shower set, 1/2" M flexible connection