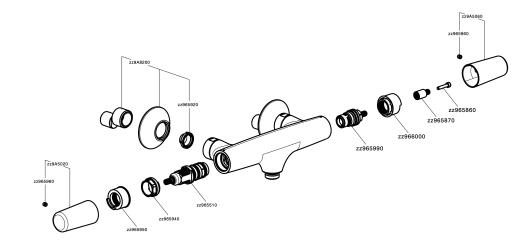

## **CHARACTERISTICS**

Cartridge Spare Parts

ZZ96551000

**TMX 25 Thermostatic Valve** 