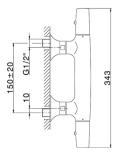

#### MODEL VIT01010

Thermostatic shower mixer, without shower set, 1/2" M flexible connection

## **CHARACTERISTICS**

Cartridge Spare Parts

ZZ96551000

**TMX 25 Thermostatic Valve** 