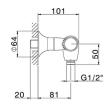

#### MODEL VIT01010

Thermostatic shower mixer, without shower set, 1/2" M flexible connection

## **CHARACTERISTICS**

Cartridge Spare Parts

ZZ96551000

**TMX 25 Thermostatic Valve** 