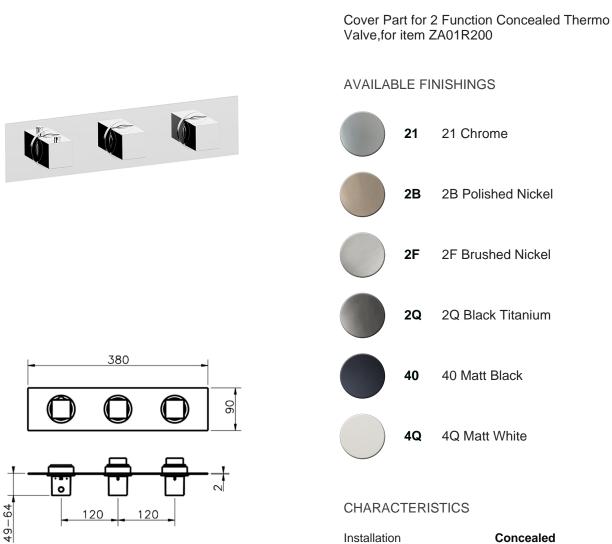

# Cover Part for 2 Function Concealed Thermo Valve ROADSTER ACCENT\_RA01R200

MODEL

**RA01R200** 

Required concealed parts ZA01R200

## AVAILABLE FINISHINGS

04 Without finishing