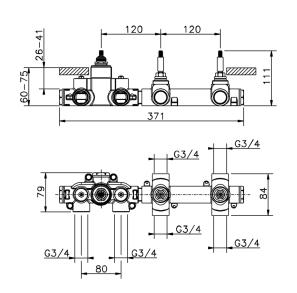

# 2 Function Concealed Thermostatic Valve CONCEALED\_ZA01R200

MODEL ZA01R200

2 Function Concealed Thermostatic Valve

#### CHARACTERISTICS

| 23.51A.HF |
|-----------|
| 1         |
|           |